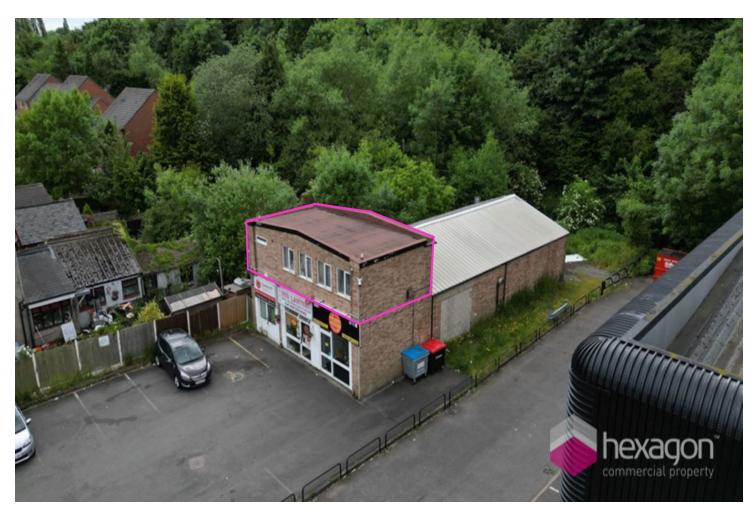

## **Description**

These self contained first floor offices are accessed via an entrance fronting the premises. The first floor comprises an office area with three storage heaters and double glazing throughout, a separate w.c and kitchenette.

#### Location

Occupying a prominent position on the busy Dudley Road (A459) which is the arterial route linking Halesowen and Dudley. Nearby trades include Streetbike, The Big Pet Store, Direct Van Hire, and Europear Halesowen.