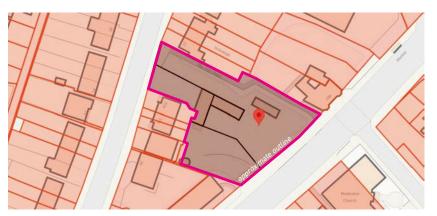

## FOR SALE PRIME ROADSIDE SITE ON 0.48 ACRES APPROX

**177 DUDLEY PORT** Tipton, West Midlands, DY4 7RG.

- PROMINENT 0.48 ACRE ROADSIDE PLOT FRONTING VERY BUSY 'A' ROAD
- APPROX 15,000 DAILY VEHICLE MOVEMENTS
- MUCH-USED COMMERICAL AREA WITHIN CLOSE PROXIMITY TO VETS FOR PETS, TOBY CARVERY, ENTERPRISE RENT-A-CAR AND PURE GYM
- OFFICES AND WORKSHOP ON-SITE

## LOCATION

The site is located off Dudley Port just beyond the 'Burnt Tree Junction' in Dudley. The property, which sits on the busy A461 (Dudley Port) is easily accessible from all major roads, including the A4123 (New Birmingham Road) with Dudley Port train station being only a 10 minute walk away from the site. The A461 is a key road between Dudley and Great Bridge and links to the A41 which provides access to West Bromwich and Wednesbury.