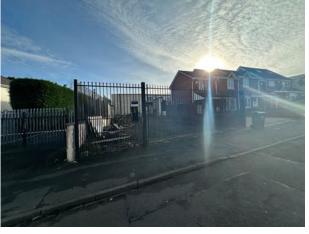

## FOR SALE PRIME ROADSIDE SITE ON 0.48 ACRES APPROX

**177 DUDLEY PORT** Tipton, West Midlands, DY4 7RG.

- PROMINENT 0.48 ACRE ROADSIDE PLOT FRONTING VERY BUSY 'A' ROAD
- APPROX 15,000 DAILY VEHICLE MOVEMENTS
- MUCH-USED COMMERICAL AREA WITHIN CLOSE PROXIMITY TO VETS FOR PETS, TOBY CARVERY, ENTERPRISE RENT-A-CAR AND PURE GYM
- OFFICES AND WORKSHOP ON-SITE

## **177 DUDLEY PORT** Tipton, West Midlands, DY4 7RG.

A rare opportunity to acquire a self-contained 0.48 acre Freehold roadside site in Tipton. The property consists of a Tarmacadam car sales forecourt which caters for approximately 50 large vehicles, a portable office block

## LOCATION

The site is located off Dudley Port just beyond the 'Burnt Tree Junction' in Dudley. The property, which sits on the busy A461 (Dudley Port) is easily accessible from all major roads, including the A4123 (New Birmingham Road) with Dudley Port train station being only a 10 minute walk away from the site. The A461 is a key road between Dudley and Great Bridge and links to the A41 which provides access to West Bromwich and Wednesbury.