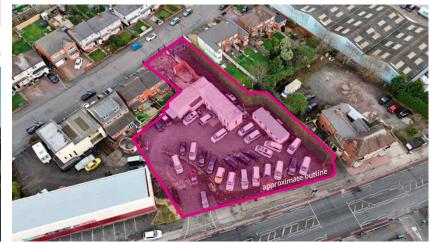

## **177 DUDLEY PORT** Tipton, West Midlands, DY4 7RG.

A rare opportunity to acquire a self-contained 0.48 acre Freehold roadside site in Tipton. The property consists of a Tarmacadam car sales forecourt which caters for approximately 50 large vehicles, a portable office block

of approx. 411sq.ft., a high-bay workshop of 634sq.ft. and a

**dilapidated building to the rear** (which has planning permission for a warehouse and the site previously had planning permission for a residential development).

The property has been used for the sale of used motor vehicles for the last 25 years, with the current occupier having traded successfully for that period. ACCOMMODATION SCHEDULE

| AREA           | sq.ft.             |
|----------------|--------------------|
| Offices        | 411                |
| High Bay Wareh | nouse 634          |
| TOTAL          | 0.48 acres approx. |