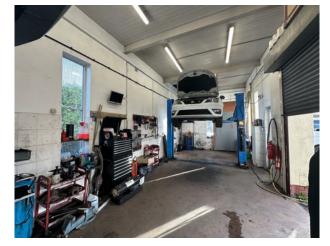

of approx. 411sq.ft., a high-bay workshop of 634sq.ft. and a

**dilapidated building to the rear** (which has planning permission for a warehouse and the site previously had planning permission for a residential development).

The property has been used for the sale of used motor vehicles for the last 25 years, with the current occupier having traded successfully for that period. ACCOMMODATION SCHEDULE

| AREA           | sq.ft.             |
|----------------|--------------------|
| Offices        | 411                |
| High Bay Wareh | nouse 634          |
| TOTAL          | 0.48 acres approx. |