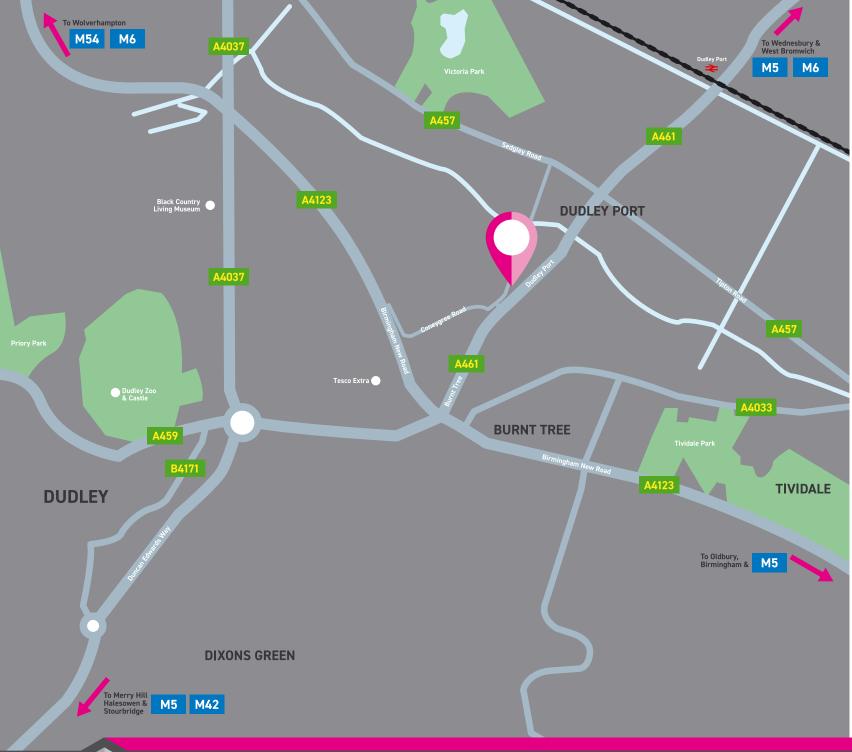

## LOCATION

The site is located off Dudley Port just beyond the 'Burnt Tree Junction' in Dudley. The property, which sits on the busy A461 (Dudley Port) is easily accessible from all major roads, including the A4123 (New Birmingham Road) with Dudley Port train station being only a 10 minute walk away from the site. The A461 is a key road between Dudley and Great Bridge and links to the A41 which provides access to West Bromwich and Wednesbury.

The M5 motorway is less than 3 miles away, providing excellent access to the national motorway network via the M6, M42 and M54.

Tipton is a key strategic West Midlands location providing excellent accessibility to the motorway network and major destinations of Birmingham, Walsall, Wolverhampton, Oldbury and Dudley.

Approximately 3 million people live within a 20 mile radius with over 550,000 people of working age within a drivetime of 30 minutes.

nexagon

commercial property

С

Any maps are for identification purposes only and should not be relied upon for accuracy.