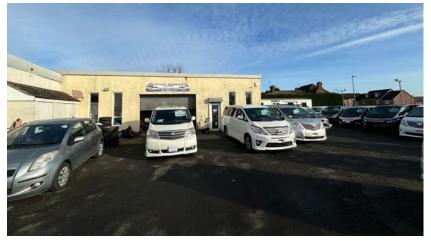

## **177 DUDLEY PORT** Tipton, West Midlands, DY4 7RG.

A rare opportunity to acquire a self-contained 0.48 acre Freehold roadside site in Tipton. The property consists of a Tarmacadam car sales forecourt which caters for approximately 50 large vehicles, a portable office block

of approx. 411sq.ft., a high-bay workshop of 634sq.ft. and a

**dilapidated building to the rear** (which has planning permission for a warehouse and the site previously had planning permission for a residential development).

The property has been used for the sale of used motor vehicles for the last 25 years, with the current occupier having traded successfully for that period. ACCOMMODATION SCHEDULE

| AREA           | sq.ft.             |
|----------------|--------------------|
| Offices        | 411                |
| High Bay Wareh | nouse 634          |
| TOTAL          | 0.48 acres approx. |