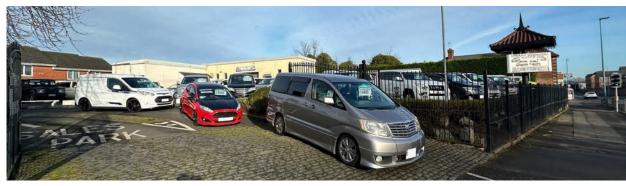

## **177 DUDLEY PORT** Tipton, West Midlands, DY4 7RG.

A rare opportunity to acquire a self-contained 0.48 acre Freehold roadside site in Tipton. The property consists of a Tarmacadam car sales forecourt which caters for approximately 50 large vehicles, a portable office block

The property has been used for the sale of used motor vehicles for the last 25 years, with the current occupier having traded successfully for that period. ACCOMMODATION SCHEDULE

| AREA           | sq.ft.             |
|----------------|--------------------|
| Offices        | 411                |
| High Bay Wareh | nouse 634          |
| TOTAL          | 0.48 acres approx. |