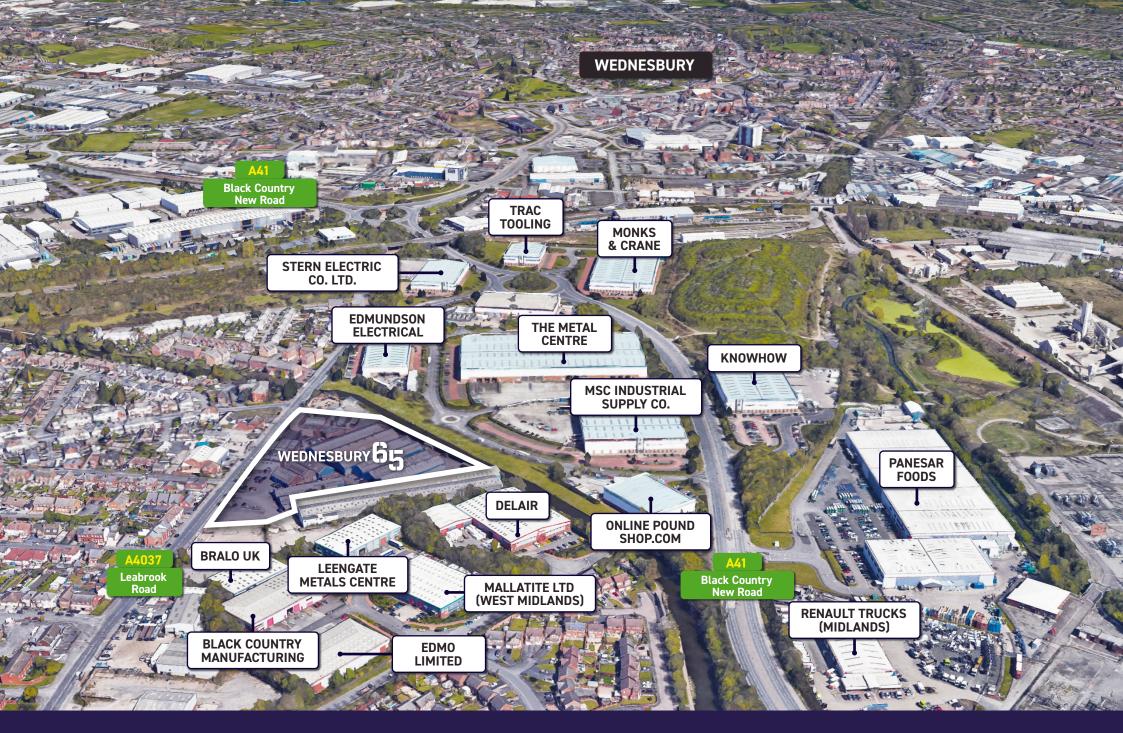

### LEABROOK ROAD WEDNESBURY WS10 7NB

New Grade A industrial warehouse within a prime commercial location 65,000 sq.ft. (6,038m²)

**WEDNESBURY 65** is situated in a key location within the wider West Midlands industrial market, fronting the A4037 Leabrook Road, Wednesbury, approximately half a mile from the A41 Black Country New Road which links Junction 10 of the M6 motorway and Junction 1 on the M5 motorway.