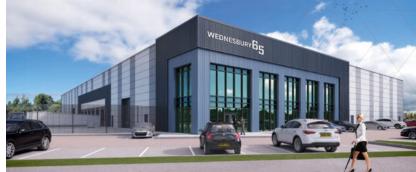

# 65,000 sq.ft. with 50m yard in the Black Country?! 'Yow'm joking ay ya?!'

WEDNESBURY 65

### LEABROOK ROAD WEDNESBURY WS10 7NB

New Grade A industrial warehouse within a prime commercial location 65,000 sq.ft. (6,038m²)

**WEDNESBURY 65** is situated in a key location within the wider West Midlands industrial market, fronting the A4037 Leabrook Road, Wednesbury, approximately half a mile from the A41 Black Country New Road which links Junction 10 of the M6 motorway and Junction 1 on the M5 motorway.