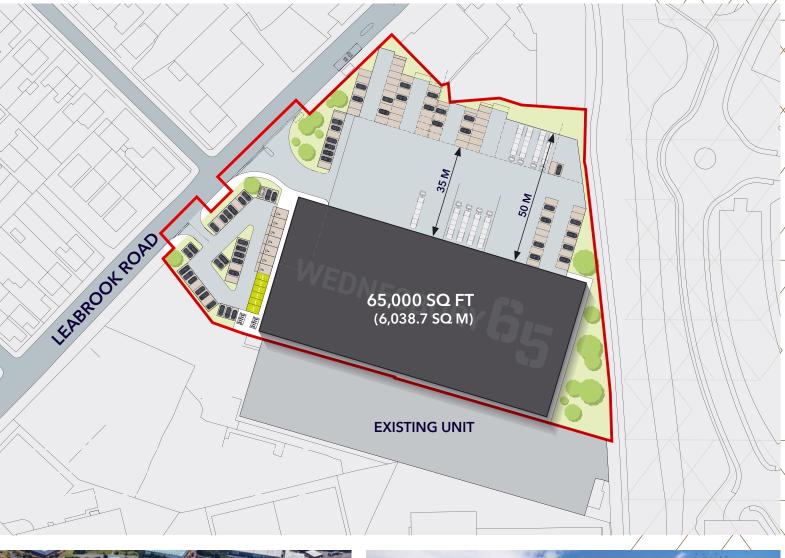

# **COMPLETION Summer 2023**

| Warehouse            | 58,500 sq.ft. 5,434.8m <sup>2</sup> |
|----------------------|-------------------------------------|
| Ground Floor Offices | 3,250 sq.ft. 301.9m <sup>2</sup>    |
| First Floor Offices  | 3,250 sq.ft. 301.9m <sup>2</sup>    |
| Total Area           | 65,000 sq.ft. 6,038.7m <sup>2</sup> |
| EV Charging Points   | 6                                   |
| Cycle Racks          | 10                                  |

10m eaves height

2 level access loading doors

4 dock level loading doors available

2 storey office accommodation

35m large secure area

110 car parking spaces