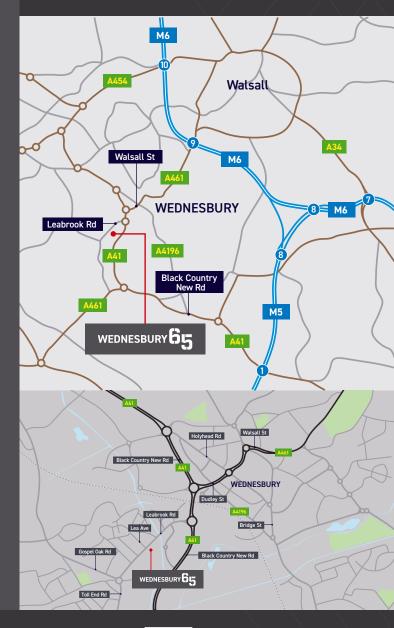

# TRAVEL DISTANCES

SAT NAV: WS10 7NE

What 3 Words: ///rapid.fortunate.loves

### **TOWNS & CITIES**

| Wednesbury    | 0.8 miles  | 2 mins        |
|---------------|------------|---------------|
| Dudley        | 3.6 miles  | 12 mins       |
| West Bromwich | 3.9 miles  | 9 mins        |
| Walsall       | 4.1 miles  | 15 mins       |
| Wolverhampton | 5.1 miles  | 17 mins       |
| Birmingham    | 12.9 miles | 24 mins       |
| Coventry      | 31.1 miles | 50 mins       |
| Manchester    | 78.5 miles | 1 hr 35 mins  |
| London        | 133 miles  | 2 hrs 41 mins |

### **MOTORWAYS**

| M6 J9   | 2.8 miles  | 8 mins       |
|---------|------------|--------------|
| M6 J10  | 4.4 miles  | 9 mins       |
| M5 J1   | 4.3 miles  | 9 mins       |
| M54     | 7.4 miles  | 13 mins      |
| M6 Toll | 9.8 miles  | 17 mins      |
| M42     | 17.3 miles | 21 mins      |
| M40     | 29 miles   | 33 mins      |
| M69     | 30.6 miles | 40 mins      |
| M1      | 40.8 miles | 52 mins      |
| M25     | 114 miles  | 1 hr 48 mins |
|         |            |              |