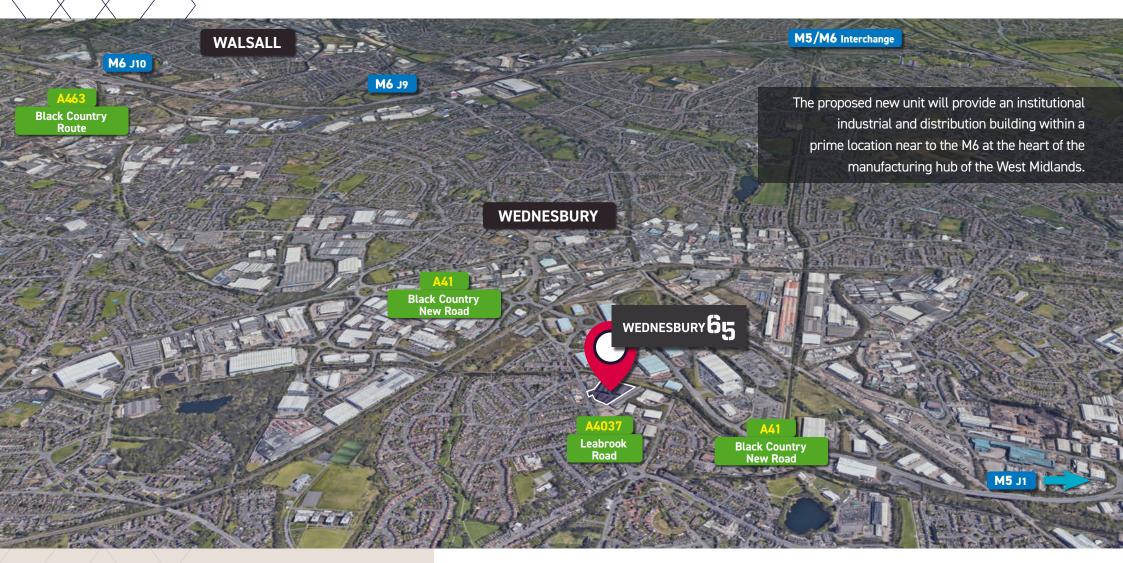

### LEABROOK ROAD WEDNESBURY WS10 7NB

New Grade A industrial warehouse within a prime commercial location 65,000 sq.ft. (6,038m²)

**WEDNESBURY 65** is situated in a key location within the wider West Midlands industrial market, fronting the A4037 Leabrook Road, Wednesbury, approximately half a mile from the A41 Black Country New Road which links Junction 10 of the M6 motorway and Junction 1 on the M5 motorway.

Junction 9 of the M6 is also located approximately 1.5 miles distant.