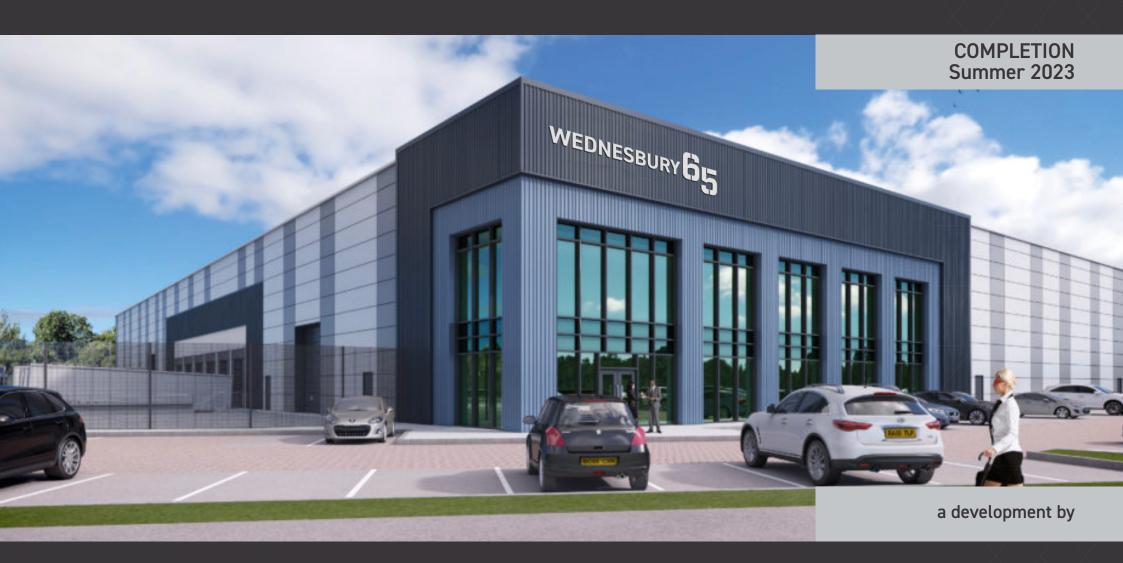

# 65,000 sq.ft. with 50m yard in the Black Country?! 'Yow'm joking ay ya?!'

WEDNESBURY 65

### LEABROOK ROAD WEDNESBURY WS10 7NB

New Grade A industrial warehouse within a prime commercial location 65,000 sq.ft. (6,038m²)

**WEDNESBURY 65** is situated in a key location within the wider West Midlands industrial market, fronting the A4037 Leabrook Road, Wednesbury, approximately half a mile from the A41 Black Country New Road which links Junction 10 of the M6 motorway and Junction 1 on the M5 motorway.

# **COMPLETION Summer 2023**

| Warehouse            | 58,500 sq.ft. 5,434.8m <sup>2</sup> |
|----------------------|-------------------------------------|
| Ground Floor Offices | 3,250 sq.ft. 301.9m <sup>2</sup>    |
| First Floor Offices  | 3,250 sq.ft. 301.9m <sup>2</sup>    |
| Total Area           | 65,000 sq.ft. 6,038.7m <sup>2</sup> |
| EV Charging Points   | 6                                   |
| Cycle Racks          | 10                                  |