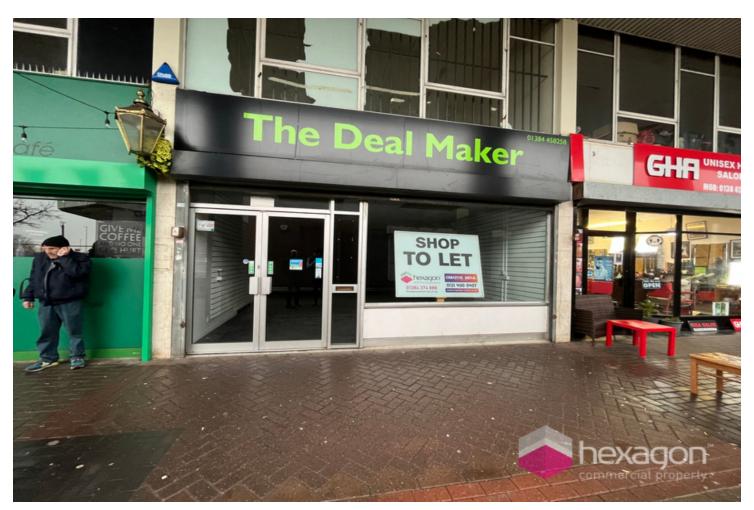

# Description

The prominent retail premises forms part of the external area of Churchill Shopping Centre and consists of open plan ground floor sales area along with an additional room off this and access at the rear for deliveries. Stairs lead to first floor which can be utilised as either storage or further sales space.

## Location

Dudley is a large town in the West Midlands, located 6 miles south-east of Wolverhampton and 10.5 miles north-west of Birmingham. The town has a population of approximately 80,000 and is the administrative centre for the borough. Birdcage Walk is prominently located adjacent to The Churchill Shopping Centre, the prime covered shopping centre in the town, which strategically connects Castle Street and the central bus station which is situated adjacent.