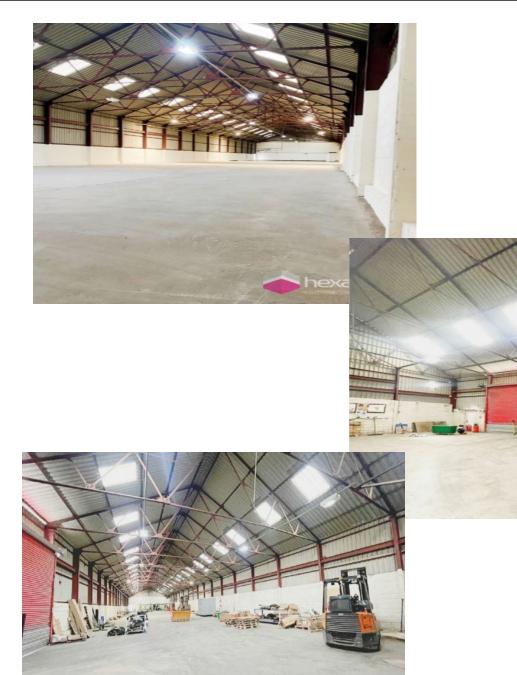

## **Description**

This property features steel portal frame construction with steel trussed roofs and translucent panels in part. It has brick and block elevations, level access loading doors, LED lighting and also benefits from a small yard area. This makes it an excellent choice for businesses in the warehousing, distribution, or manufacturing sectors, as it is located in a prominent industrial area and offers good connectivity links to the motorway.

#### Accommodation

Size: Approx. 15,000 Sq Ft