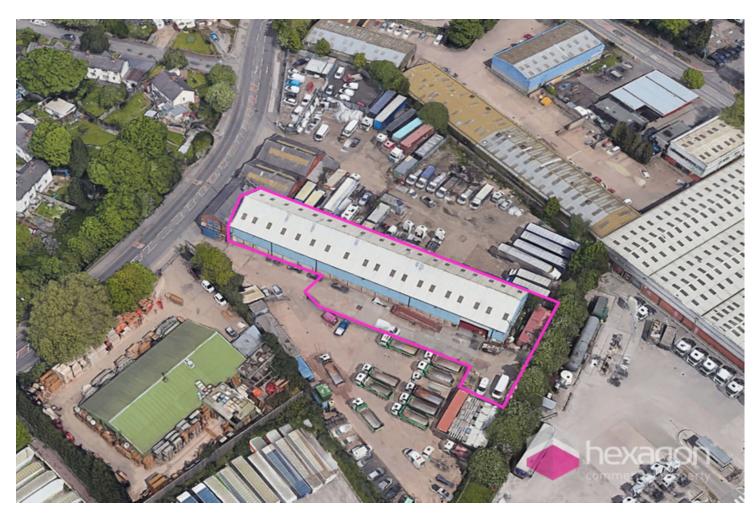

## **Description**

This property features steel portal frame construction with steel trussed roofs and translucent panels in part. It has brick and block elevations, level access loading doors, LED lighting and also benefits from a small yard area. This makes it an excellent choice for businesses in the warehousing, distribution, or manufacturing sectors, as it is located in a prominent industrial area and offers good connectivity links to the motorway.

### Location

Bilston Lane is located within 1/4 mile of the A454 Black Country Route which links with junction 10 of the M6 motorway 1 mile to the east. The property has good links to the surrounding motorway networks with junction 9 & 10 of the M6 to the West and the M6 toll road and M42 to the East.