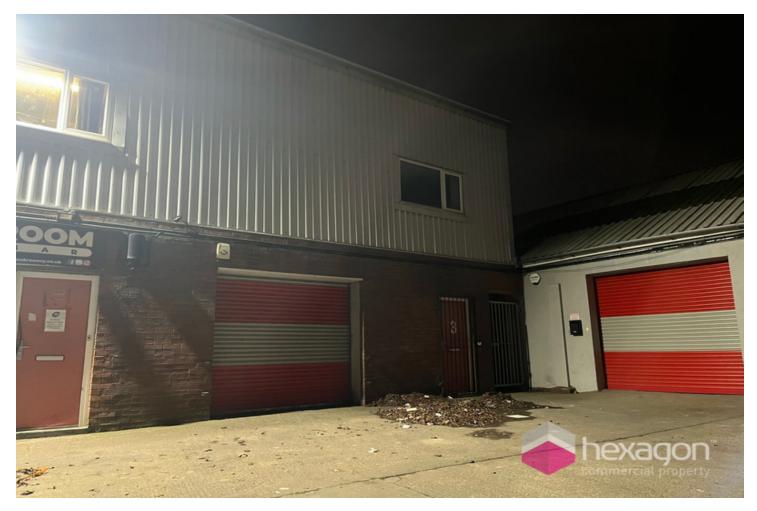

## **Description**

This unit is located on the well-regarded Pinfold Industrial Estate in Bloxwich and is located to the left of the southern section of the estate. The unit itself comprises a warehouse area on the ground floor and stairs to a first-floor mezzanine area which could be utilised as office space or further storage.