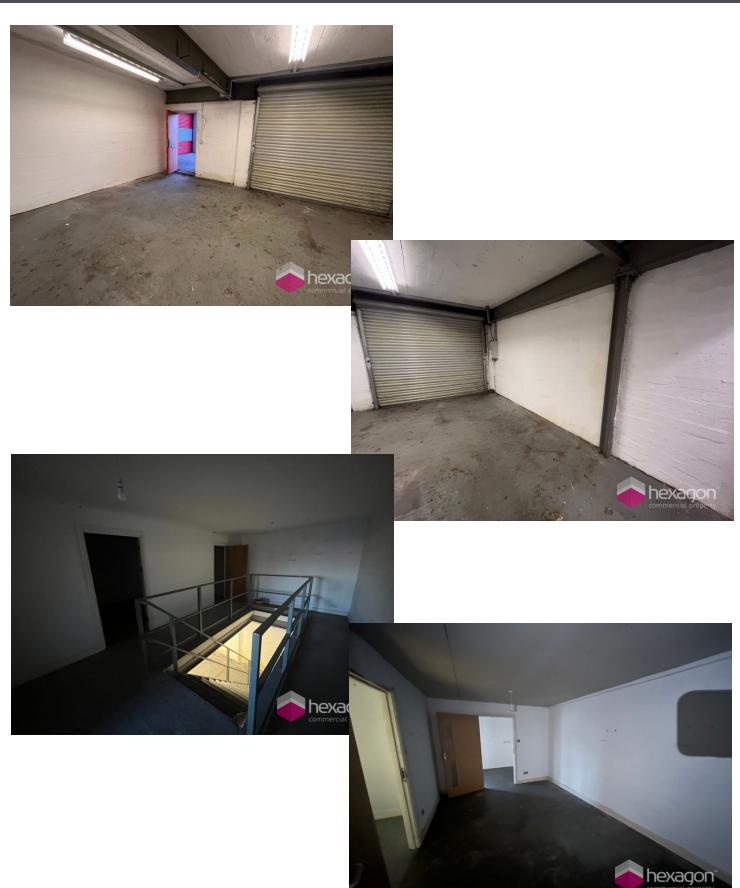

## **Description**

This unit is located on the well-regarded Pinfold Industrial Estate in Bloxwich and is located to the left of the southern section of the estate. The unit itself comprises a warehouse area on the ground floor and stairs to a first-floor mezzanine area which could be utilised as office space or further storage.

### Accommodation

Ground Floor - 537 Sq Ft

First Floor - 566 Sq Ft

Total - 1,103 Sq Ft