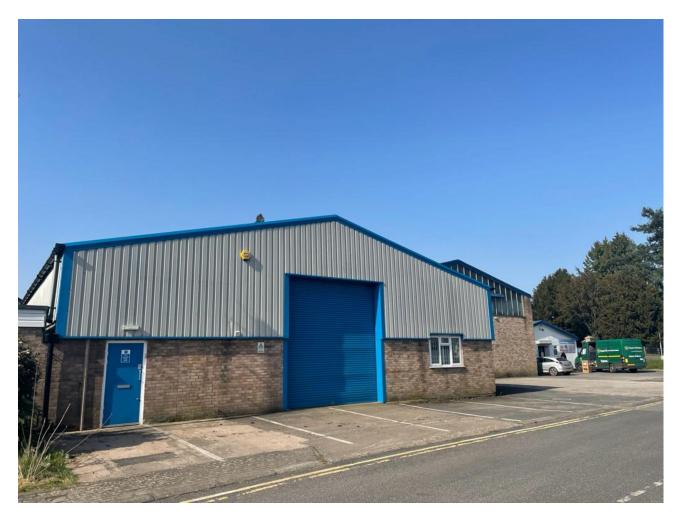

# **Description**

Situated on the well established Station Industrial Estate, suitable for a number of uses (STP) and with good vehicular access the warehouse comprises a total of 5,864 Sq Ft

The unit is of steel portal frame construction with part brick/part clad elevations and benefits from two large, electric roller shutters at either end of the unit, concrete flooring, three phase electricity, generous working height.

### Location

The estate is located in the town of Bromyard, which lies approximately 12 miles from Leominster and 15 miles from both Worcester and Hereford. Bromyard is situated on the A44, linking Worcester to Leominster, which in turn connects to the A49, providing links to Shrewsbury and Hereford. The nearest motorway access is available at Junction 7 of the M5 motorway approximately 17 miles away.