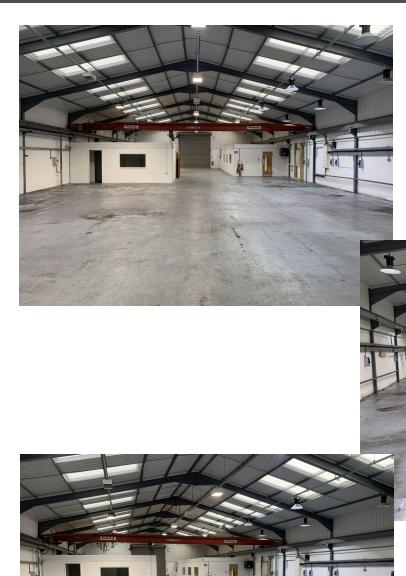

# **Description**

Situated on the well established Station Industrial Estate, suitable for a number of uses (STP) and with good vehicular access the warehouse comprises a total of 5,864 Sq Ft

The unit is of steel portal frame construction with part brick/part clad elevations and benefits from two large, electric roller shutters at either end of the unit, concrete flooring, three phase electricity, generous working height.

#### **Accommodation**

The unit totals 5,864 sq ft