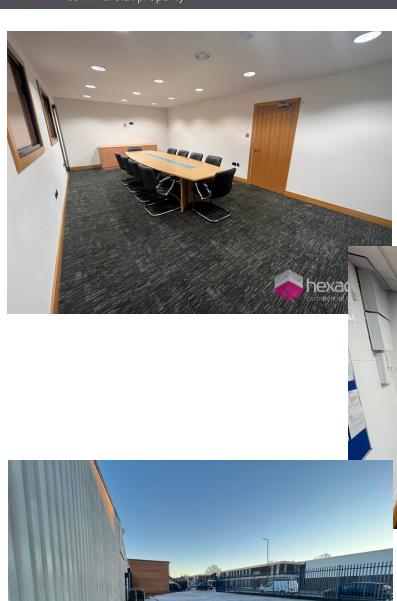

## **Description**

The building is of modern steel portal frame construction and benefits from the following specification:-

- -3.65m Eaves.
- -2 Level Access Loading Doors.
- -3 Phase Electricity.
- -Secure self contained yard and parking area.
- -High specification offices.
- -Established Industrial Location.