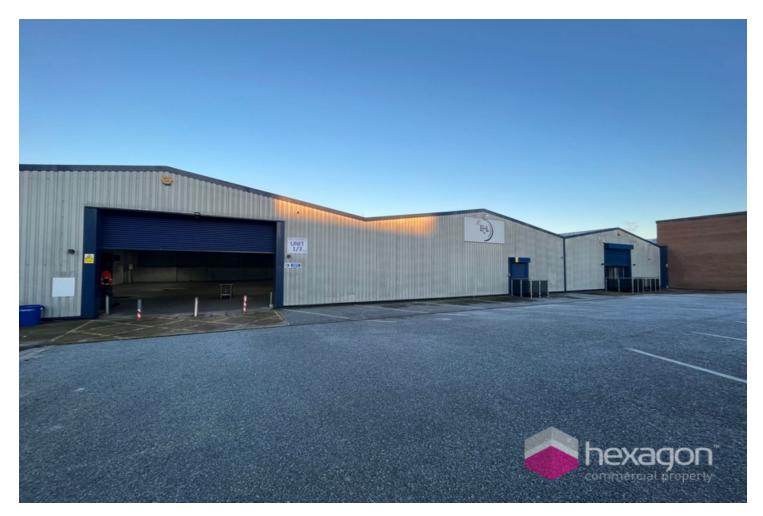

- 3.65M EAVES HEIGHT
- 2 LEVEL ACCESS LOADING DOORS
- SECURE SELF CONTAINED GATED YARD

## **Description**

The building is of modern steel portal frame construction and benefits from the following specification:-

- -3.65m Eaves.
- -2 Level Access Loading Doors.
- -3 Phase Electricity.
- -Secure self contained yard and parking area.
- -High specification offices.
- -Established Industrial Location.