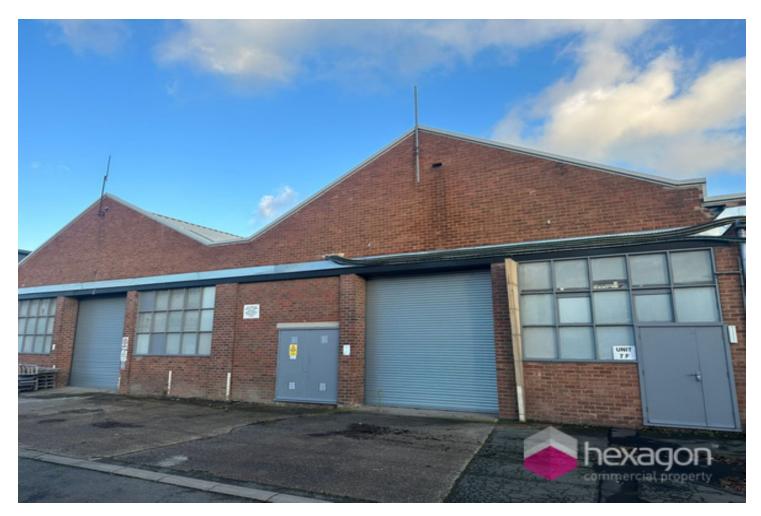

## **Description**

Hexagon Commercial Property rare opportunity to occupy a well-specified warehouse in Cradley Heath. The units are available from 8,500 Sq Ft and go up to 17,087 Sq Ft and is ready for immediate occupancy. Recently refurbished, the unit features steel portal frame construction with steel trussed roofs and translucent panels. Brick and block front elevations with level access loading doors and LED bay lighting. The unit includes office space, a kitchen, W/C facilities, and separately metered services.

# **INDUSTRIAL**

From 8,500 Sq Ft to 17,087 Sq Ft

POA

Unit 7F Waterfall Lane Trading Estate, Cradley Heath, B64 6PU

TO LET