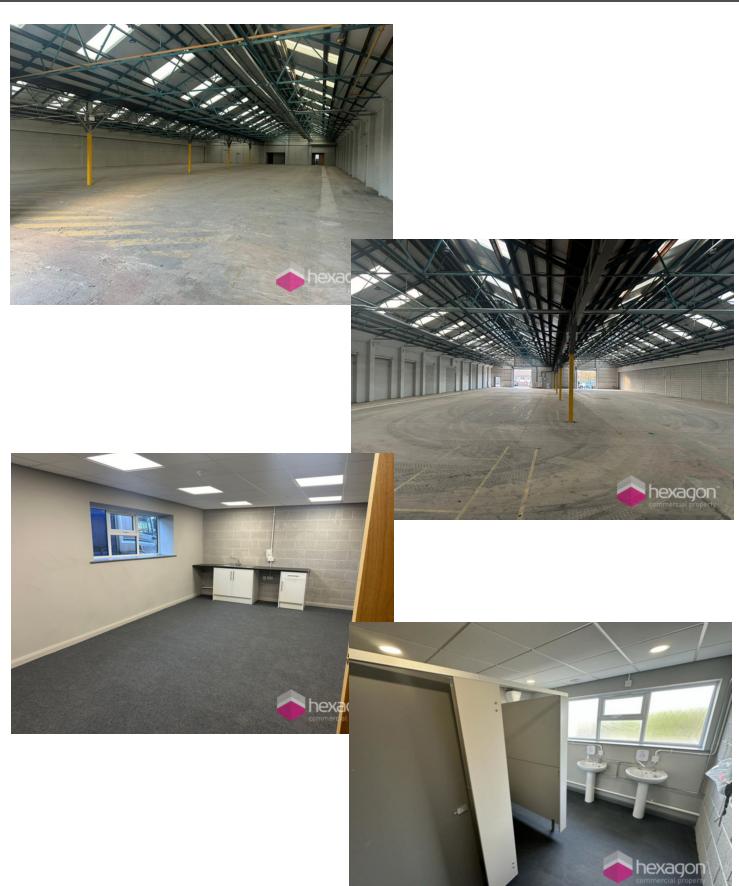

## **Description**

Hexagon Commercial Property rare opportunity to occupy a well-specified warehouse in Cradley Heath. The units are available from 8,500 Sq Ft and go up to 17,087 Sq Ft and is ready for immediate occupancy. Recently refurbished, the unit features steel portal frame construction with steel trussed roofs and translucent panels. Brick and block front elevations with level access loading doors and LED bay lighting. The unit includes office space, a kitchen, W/C facilities, and separately metered services.

## Accommodation

The unit is available by way of a split starting at 8,500 Sq Ft and if to be let as one is 17,087 Sq Ft.