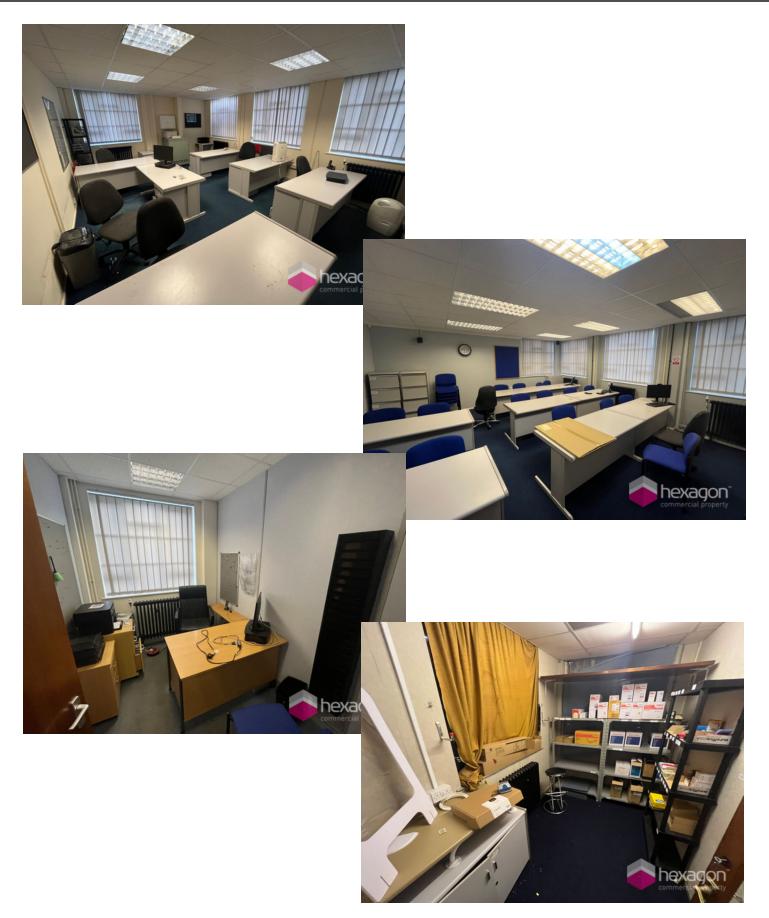

## Description

The property comprises a single-storey commercial building of brick construction with a flat roof, mainly UPVC replacement windows and security grills. The unit is located in a prominent position and has solid floors, suspended ceilings with inset lighting and gas-fired central heating. The unit benefits from 8 designated parking spaces immediately opposite the property.

#### Accommodation

- Main Offices 707 Sq Ft
- Waiting Room 269 Sq Ft
- Management Office 1 63 Sq Ft
- Management Office 2 67 Sq Ft
- Management Office 3 68 Sq Ft
- Management Office 4 65 Sq Ft
- Total 1,467 Sq Ft