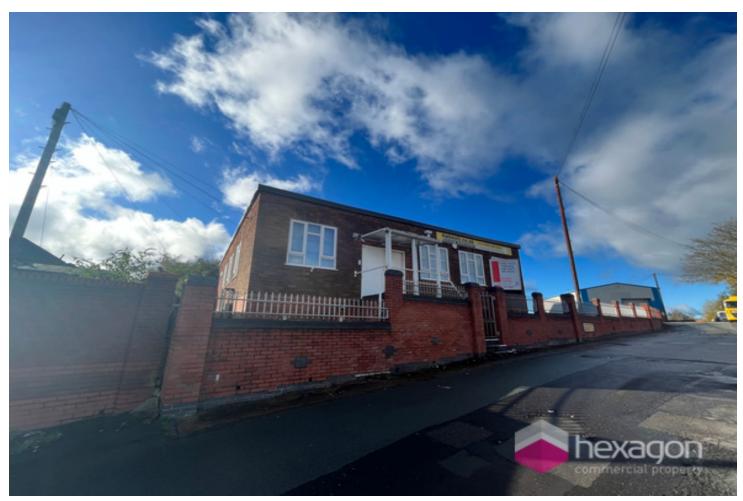

## Description

The property comprises a single-storey commercial building of brick construction with a flat roof, mainly UPVC replacement windows and security grills. The unit is located in a prominent position and has solid floors, suspended ceilings with inset lighting and gas-fired central heating. The unit benefits from 8 designated parking spaces immediately opposite the property.

### Location

The property is located on the Dormston Trading Estate accessed off the A.459 Burton Road close to the junction with Jews Lane. The property was formerly 4 Wheelz Driving Instructors School. The estate is approximately 1 mile northwest of Dudley Town Centre and Wolverhampton City Centre approximately 5 miles to the north. There is easy access to the A.4123 Birmingham New Road and the Black County Route.