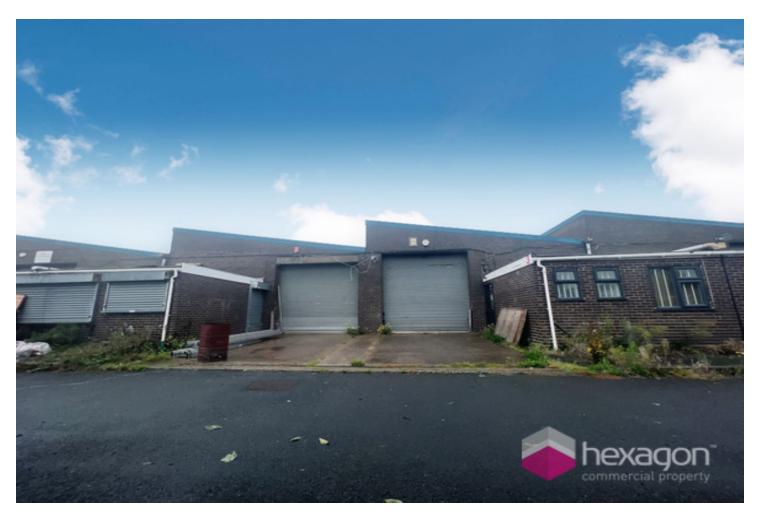

## **Description**

Unit 2 Ward Road is a well-presented warehouse suitable for a variety of industrial uses on a well-known maintained estate. The unit is on the outskirts of Stourport which is easily accessed from junctions 5 & 6 of M5, both being approximately 11 miles distant, via A449 & A442 respectively.

#### Location

The unit is situated on a well known industrial estate, on the outskirts of Stourport which is easily accessed from junctions 5 & 6 of M5, both being approximately 11 miles distant, via A449 & A442 respectively.