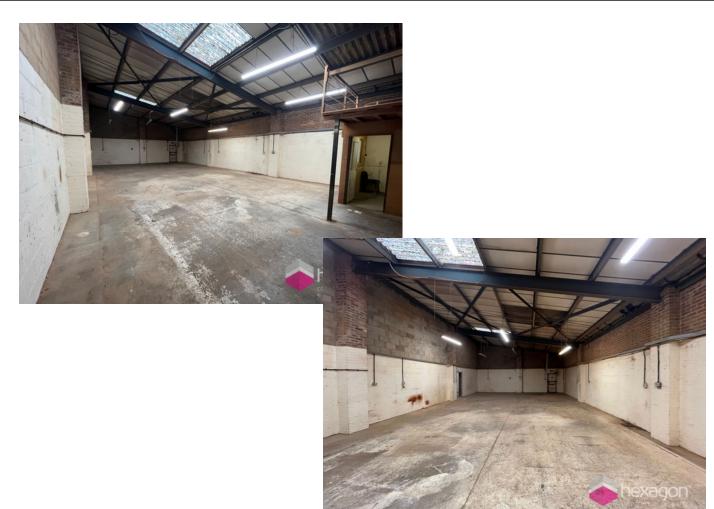

## **Description**

Unit 2 Ward Road is a well-presented warehouse suitable for a variety of industrial uses on a well-known maintained estate. The unit is on the outskirts of Stourport which is easily accessed from junctions 5 & 6 of M5, both being approximately 11 miles distant, via A449 & A442 respectively.

### Accommodation

Unit 2 - 1,737 Sq Ft