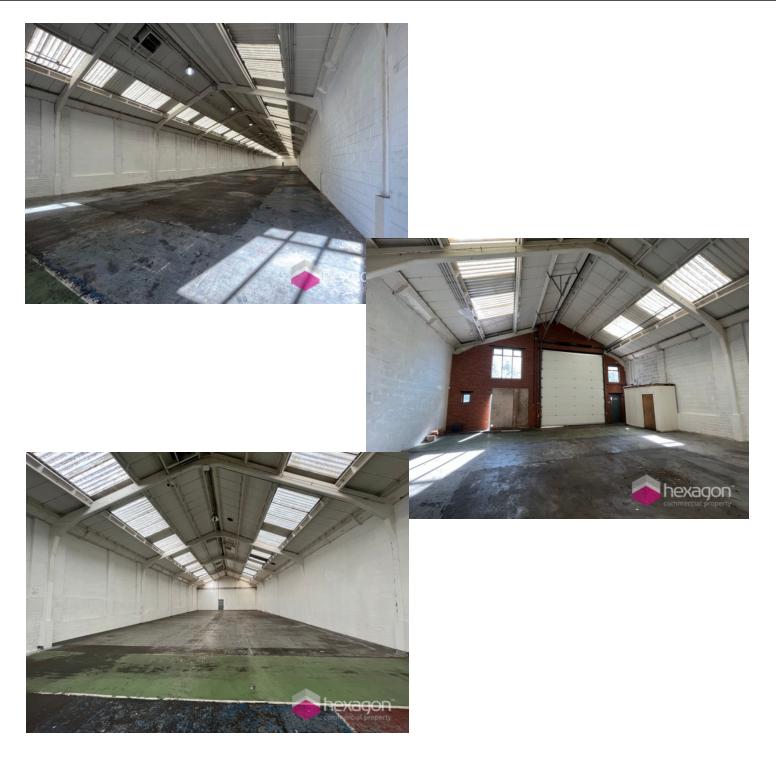

## Description

This property comprises of a 13,500 Sq Ft unit with a single toilet within the unit. The unit is concrete portal frame construction, with brick and block curtain walling beneath a pitched insulated steel clad roof. The unit benefits from a newly installed access door with an approximate eaves height of 5.5m rising to 7.5m. There is a shared concrete service yard and car parking for up to 300 vehicles. The secure site is fenced and gated and benefits from overnight security and CCTV.

#### Accommodation

Unit - 13,500 Sq Ft