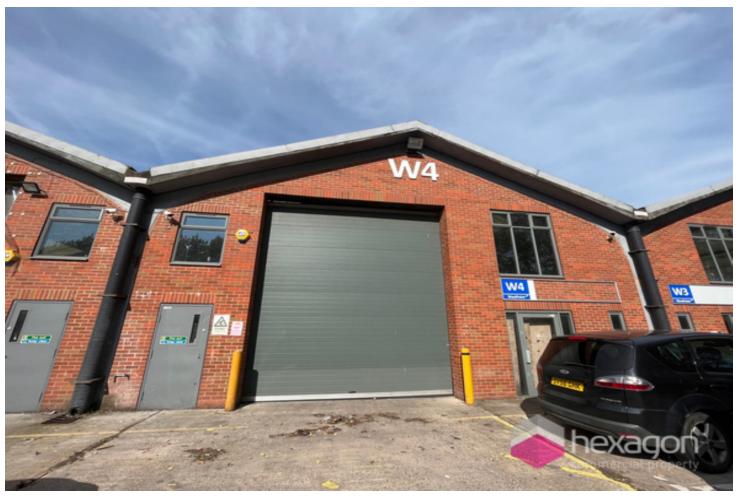

# INDUSTRIAL

13,500 SqFt ( 1,254 SqM )

£75,000 plus VAT per annum

Unit 4 West Point Business Park, Walsall, WS9 8BG

## Description

This property comprises of a 13,500 Sq Ft unit with a single toilet within the unit. The unit is concrete portal frame construction, with brick and block curtain walling beneath a pitched insulated steel clad roof. The unit benefits from a newly installed access door with an approximate eaves height of 5.5m rising to 7.5m. There is a shared concrete service yard and car parking for up to 300 vehicles. The secure site is fenced and gated and benefits from overnight security and CCTV.