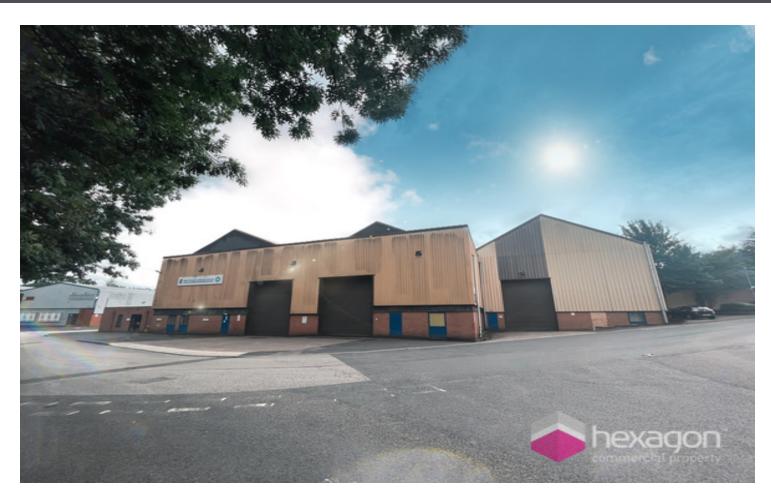

## **Description**

This unit is located on Old Forge Trading Estate in Lye. It offers an open plan warehouse space of circa 22,000 sq ft, including toilet facilities and a space that can be utilised as a staffroom or an office, with ample parking to the side of the unit.

#### Accommodation

Unit 8 - 23,061 Sq Ft