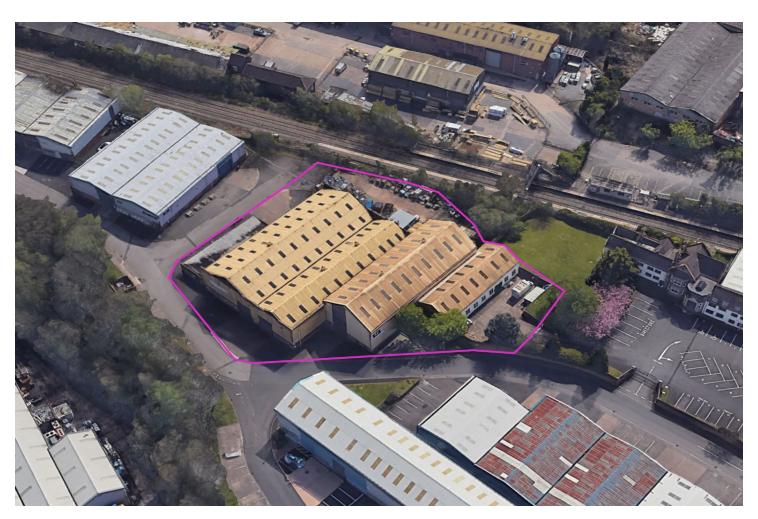

## **Description**

This unit is located on Old Forge Trading Estate in Lye. It offers an open plan warehouse space of circa 22,000 sq ft, including toilet facilities and a space that can be utilised as a staffroom or an office, with ample parking to the side of the unit.

#### Location

The unit is located on the well-regarded Old Forge Trading Estate just off Dudley Road (A4036) on the outskirts of Stourbridge. The A4036 provides connections to nearby towns such as Stourbridge (2 miles) and Dudley (5 miles), as well as excellent access to the M5 and the motorway network via Junction 3 (5 miles). There are also strong transport links, with Lye Train Station being a short 2-minute walk away.

Any maps are for identification purposes only and should not be relied upon for accuracy.