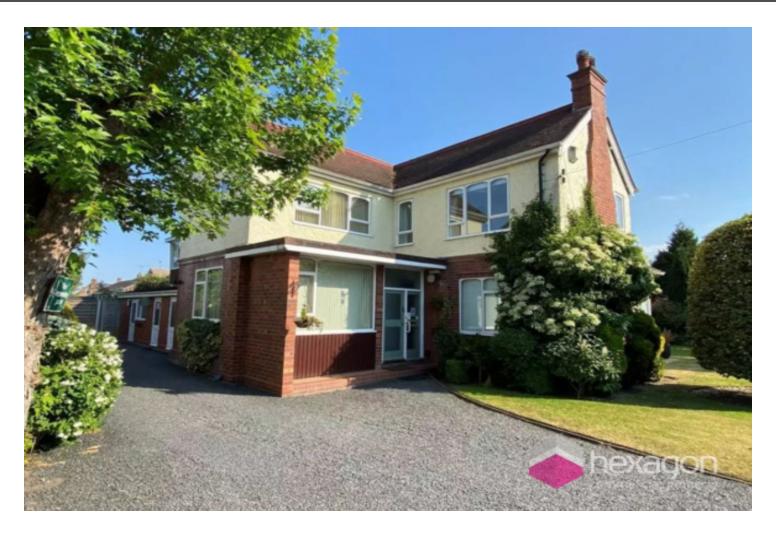

# DEVELOPMENT OPPORTUNITY / FORMER CARE HOME

2,218 Sq Ft (206 Sq M)

POA

The Woodlands, Stourbridge, DY8 4QE

FOR SALE

## **Description**

Hexagon Commercial presents a rare opportunity to acquire The Woodlands, formally a private nursing home with development or conversion potential. The property is situated on 0.30 acres of land and currently has capacity for 17 residents across 15 bedrooms within two buildings which are connected via a conservatory and has its own forecourt and communal grounds. As well as its 15 bedrooms - one of them a double room - the building comprises two sitting rooms, a dining room, a laundry room, bathrooms, a kitchen, manager's office, store rooms and a lift.