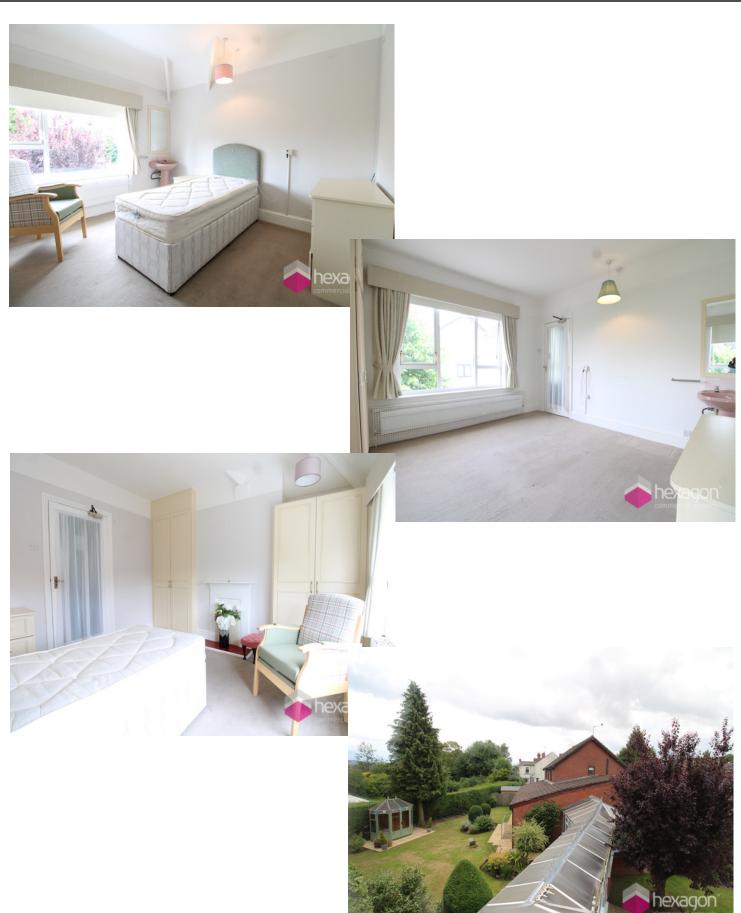

## **Description**

Hexagon Commercial presents a rare opportunity to acquire The Woodlands, formally a private nursing home with development or conversion potential. The property is situated on 0.30 acres of land and currently has capacity for 17 residents across 15 bedrooms within two buildings which are connected via a conservatory and has its own forecourt and communal grounds. As well as its 15 bedrooms - one of them a double room - the building comprises two sitting rooms, a dining room, a laundry room, bathrooms, a kitchen, manager's office, store rooms and a lift.