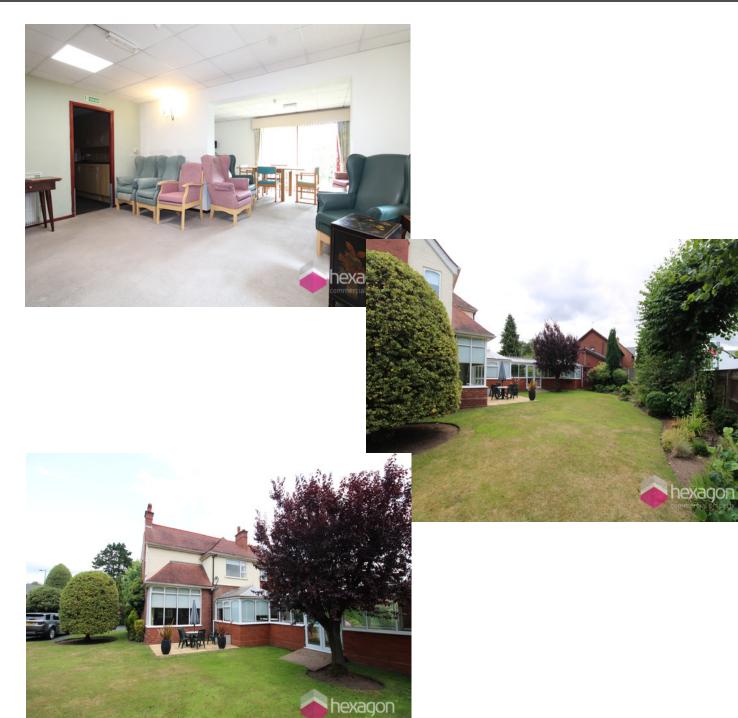

## **Description**

Hexagon Commercial presents a rare opportunity to acquire The Woodlands, formally a private nursing home with development or conversion potential. The property is situated on 0.30 acres of land and currently has capacity for 17 residents across 15 bedrooms within two buildings which are connected via a conservatory and has its own forecourt and communal grounds. As well as its 15 bedrooms - one of them a double room - the building comprises two sitting rooms, a dining room, a laundry room, bathrooms, a kitchen, manager's office, store rooms and a lift.

### Location

The property is situated at the end of Bridle Road near to the junction with Vicarage Road in the midst of the residential area of residential area in Wollaston, Stourbridge. The property is close to local village shops and supermarkets which are within a mile's distance. Stourbridge town centre offers a wide variety of additional amenities and entertainment, which is approximately 1.3 miles away. Nature lovers will enjoy nearby parks and green spaces for leisure activities. The location provides easy access to public transportation, making it convenient to explore the surrounding towns, cities and beautiful south Staffordshire countryside.

#### Accommodation

64A Bridle Road - 1,587 Sq Ft

66 Bridle Road - 2,218 Sq Ft

The Woodlands Overall Sq Ft - 3,805 Sq Ft