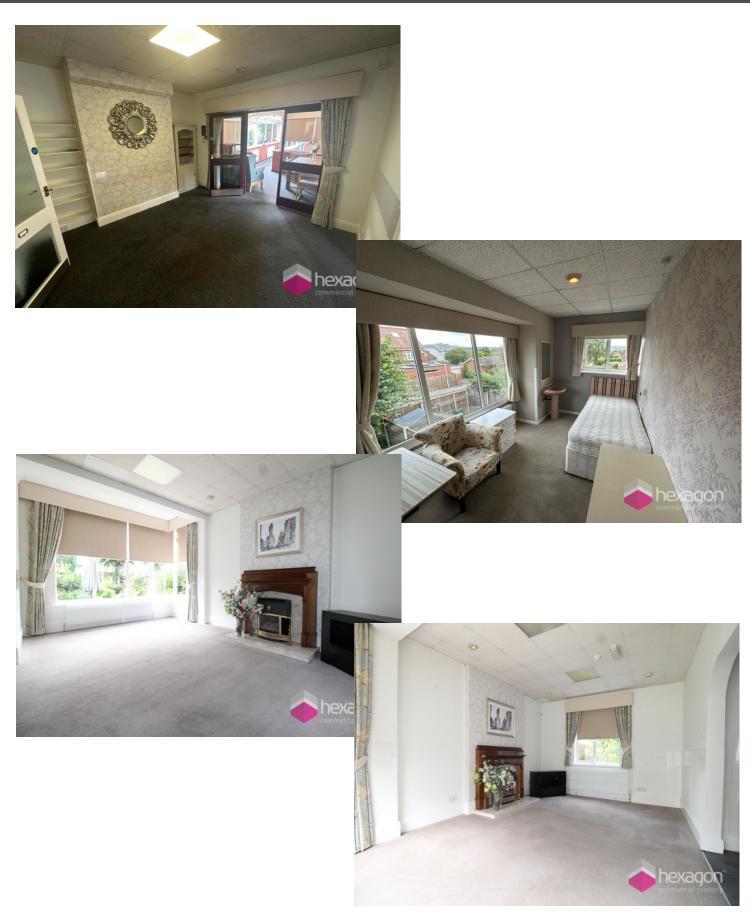

## **Description**

Hexagon Commercial presents a rare opportunity to acquire The Woodlands, formally a private nursing home with development or conversion potential. The property is situated on 0.30 acres of land and currently has capacity for 17 residents across 15 bedrooms within two buildings which are connected via a conservatory and has its own forecourt and communal grounds. As well as its 15 bedrooms - one of them a double room - the building comprises two sitting rooms, a dining room, a laundry room, bathrooms, a kitchen, manager's office, store rooms and a lift.