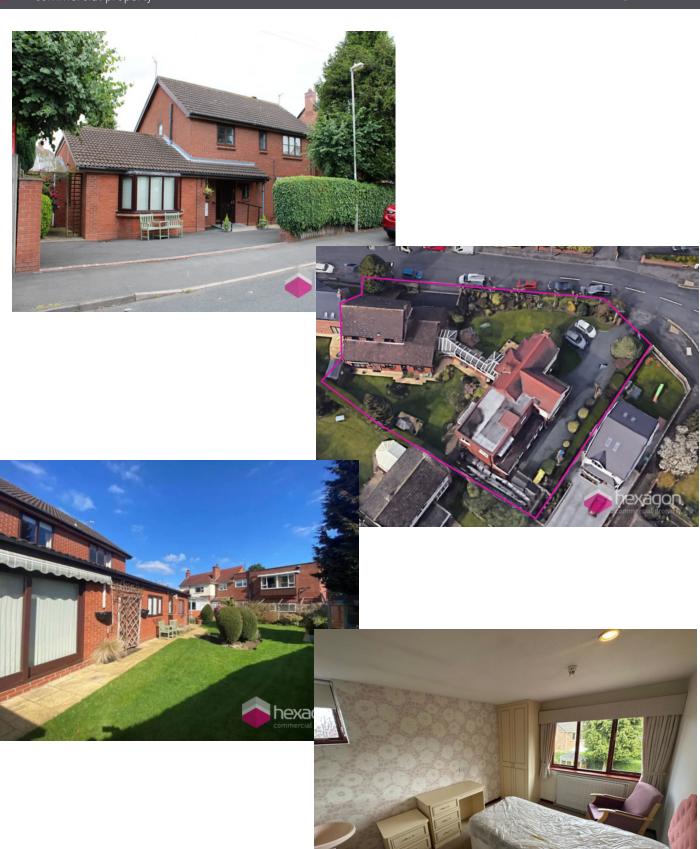

## **Description**

Hexagon Commercial presents a rare opportunity to acquire The Woodlands, formally a private nursing home with development or conversion potential. The property is situated on 0.30 acres of land and currently has capacity for 17 residents across 15 bedrooms within two buildings which are connected via a conservatory and has its own forecourt and communal grounds. As well as its 15 bedrooms - one of them a double room - the building comprises two sitting rooms, a dining room, a laundry room, bathrooms, a kitchen, manager's office, store rooms and a lift.

#### Accommodation

64A Bridle Road - 1,587 Sq Ft

66 Bridle Road - 2,218 Sq Ft

The Woodlands Overall Sq Ft - 3,805 Sq Ft