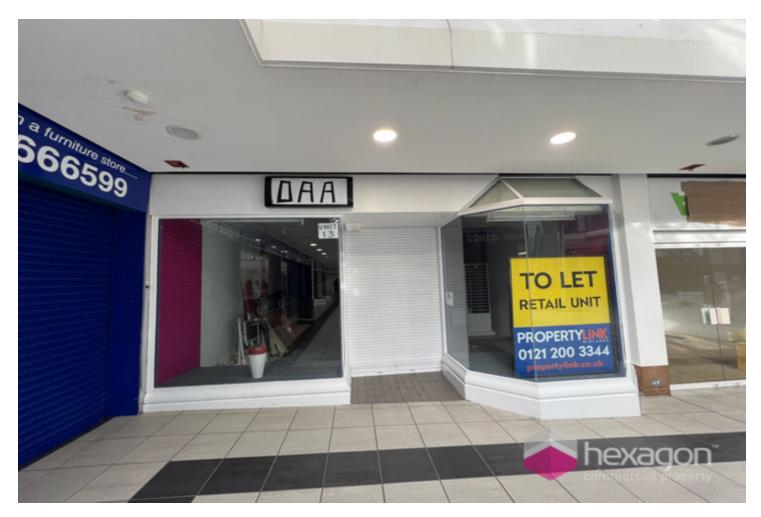

# **RETAIL**

1,900 SqFt ( 177 SqM )

£8,400 per annum

Unit 13 Old Square Shopping Centre, Walsall, WS1 1QA

TO LET

## **Description**

This unit is part of Old Square Shopping Centre and is located in the middle of the centre which provides entry on to Bridge Street and onto the High Street. Suitable for a variety of uses within Class 'E', the unit consists of an open plan retail area.

### Location

This unit is located on the exterior of Old Square Shopping Centre, a well established mall located in the heart of Walsall Town Centre. Old Square Shopping Centre is around 5km (3 miles) from Junction 9 and Junction 10 of the M6 motorway. The centre comprises of a number of local businesses as well as national retailers such as Nationwide, Primark and Co-Operative Food. The train station is only a short 5 minute walk away provided links to the surrounding towns and cities.