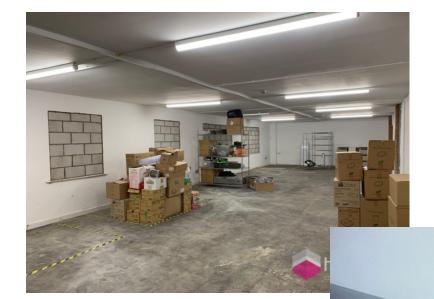

## **Description**

The second floor studio is accessed via a pedestrian access door from Manchester Street and opens into a communal stairwell which in turn provides access to the second-floor space.

The space comprises of an open plan studio / office space. It benefits from generous natural light, individually metered electricity, emulsion coated walls and male and female W/C facilities.