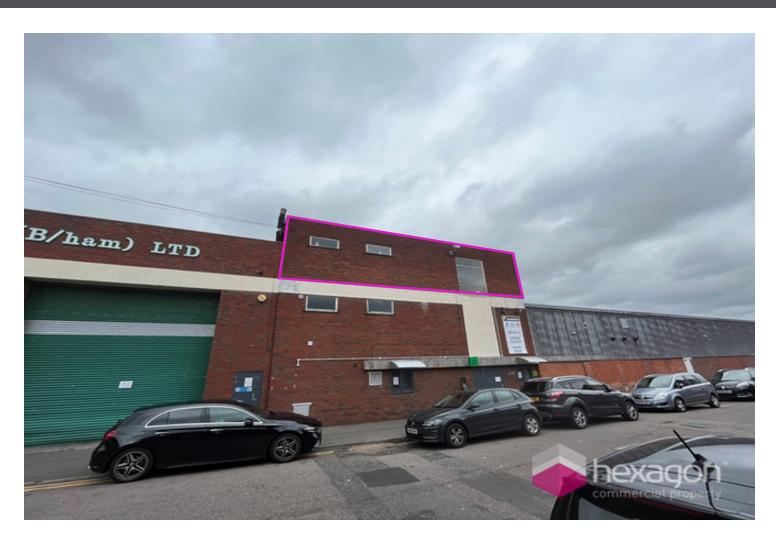

#### Location

The property is situated on Manchester Street off Newton Row close to its junction with New John Street West and being situated only 2.5 miles from Birmingham City Centre. Communication links are excellent being only a few hundred yards from Dartmouth Circus, linking with the A38(M) and the national motorway network at J6 M6.