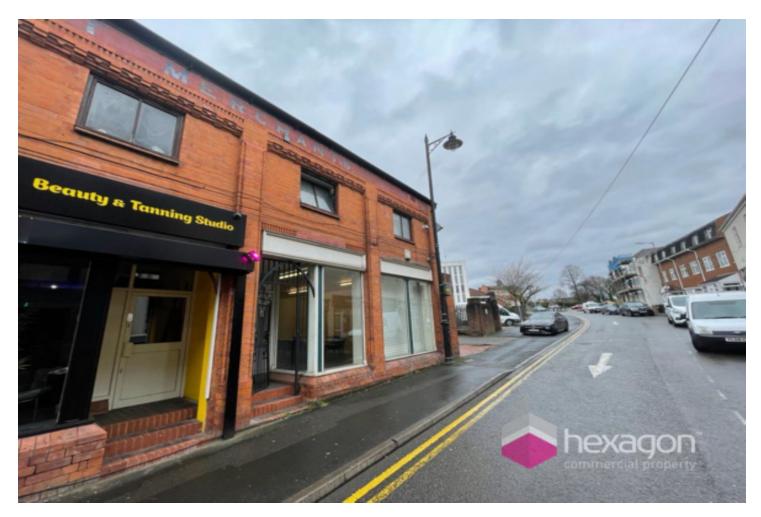

# **RETAIL**

660 SqFt (61 SqM)

POA

Unit 5 Spring Head, Wednesbury, WS10 9AD

TO LET

### **Description**

A fantastic opportunity to lease a retail unit in Wednesbury town centre. The property is easily accessible and well-located whilst also within close proximity to local transport links in the bus station and tram station. There is also ample road-side parking nearby and benefits from a high passing footfall.

#### Location

The retail unit is situated in the heart of Wednesbury town centre, offering convenient access to a wide range of local amenities and excellent transport links. The property is 0.7 miles away from Wednesbury Great Western Street tram station and 0.4 miles away from Wednesbury bus station. The property is also 1.5 miles away from the M6 J9 which provides easy access to Wolverhampton and Birmingham.