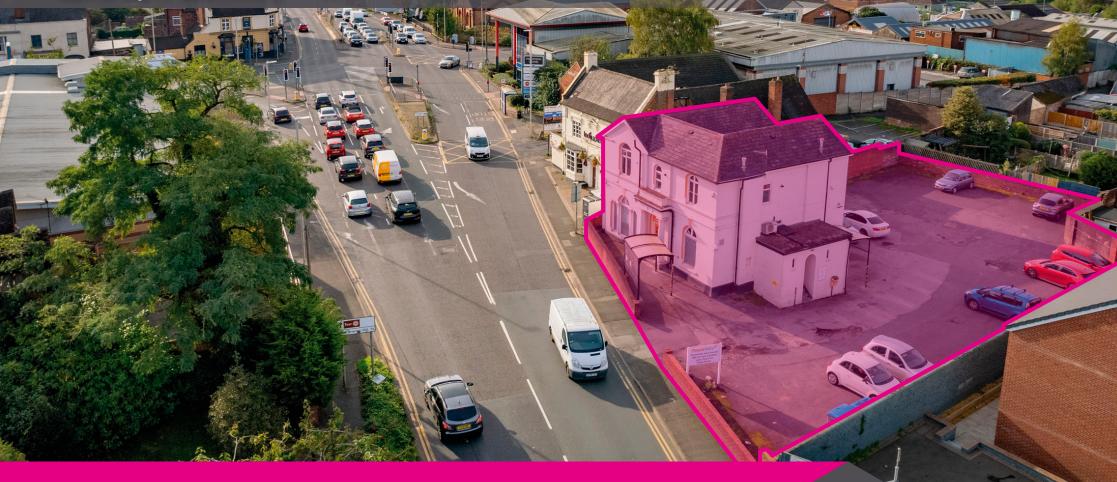

## 19 AUDNAM, Amblecote, Stourbridge, DY8 4AJ

A rare opportunity to acquire a self-contained prominent building on a 0.24 acre plot. The property consists of ground and basement retail / office areas and x2 self-contained flats (currently set up as offices) on the First Floor.

The property presents a number of options including Retail, Leisure or Offices (STP). We understand the Property currently falls under planning User Class 'E'.

First floor flats benefit from a separate access