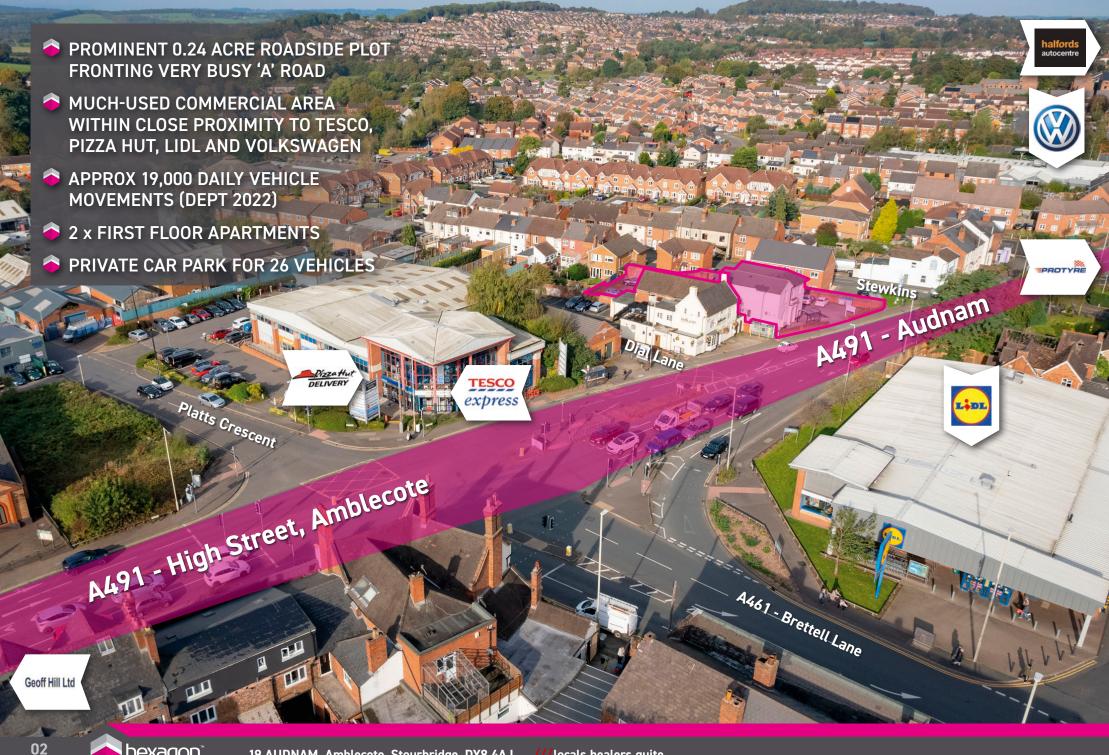

## 19 AUDNAM, Amblecote, Stourbridge, DY8 4AJ

A rare opportunity to acquire a self-contained prominent building on a 0.24 acre plot. The property consists of ground and basement retail / office areas and x2 self-contained flats (currently set up as offices) on the First Floor.

The property presents a number of options including Retail, Leisure or Offices (STP). We understand the Property currently falls under planning User Class 'E'.

First floor flats benefit from a separate access