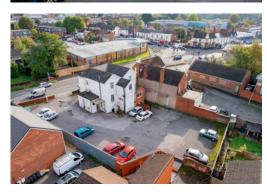

## TO LET

PRIME RETAIL / LEISURE / OFFICE OPPORTUNITY - INCLUDES 2 EXISTING FLATS 2,815 sq.ft. (261.5m²)

**19 AUDNAM** 

Amblecote, Stourbridge, DY8 4AJ

## 19 AUDNAM, Amblecote, Stourbridge, DY8 4AJ

A rare opportunity to acquire a self-contained prominent building on a 0.24 acre plot. The property consists of ground and basement retail / office areas and x2 self-contained flats (currently set up as offices) on the First Floor.