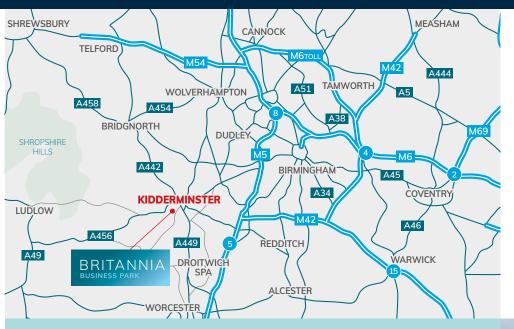

### **SITUATION**

The property is located directly off the main A451 Stourport Road in Kidderminster providing direct access to Kidderminster Town Centre approximately 2 miles to the north.

Stourport Road benefits from the recently opened Hoo Brook Link Road, alleviating traffic off the local road network and providing swift access to the ring road and in turn, all major routes out of the town to Birmingham, Worcester and the M5 motorway.

Surrounding occupiers include Power Equipment Services, Vision Labs, IGS, Wyre Forest District Council and Aldi.

The adjacent site is currently being redeveloped to provide a new warehouse for the West Midlands Fire Service.

| Worcester  | 15 miles  | 27 mins     |
|------------|-----------|-------------|
| Birmingham | 20 miles  | 45 mins     |
| Nottingham | 77 miles  | 1hr 30 mins |
| Manchester | 98 miles  | 2hr 15 mins |
| London     | 127 miles | 2hr 40 mins |