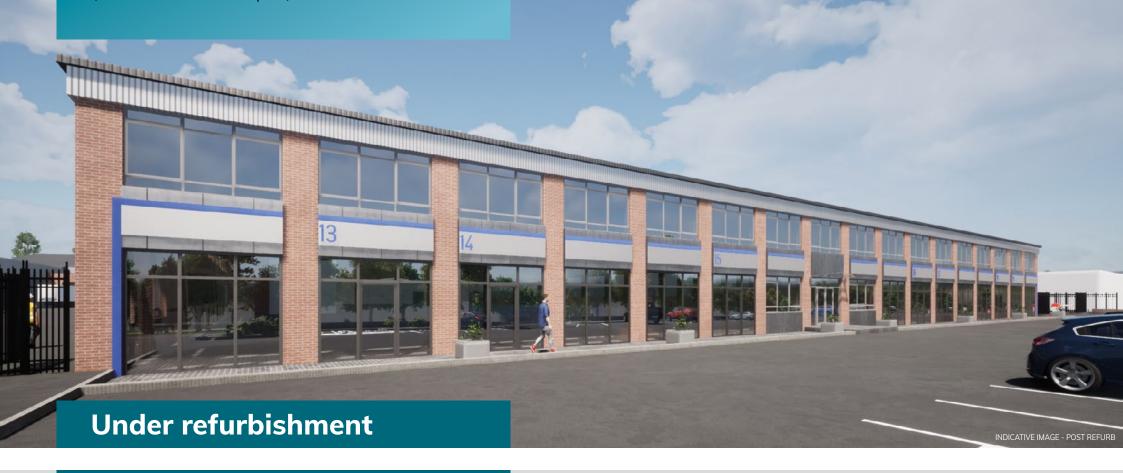

# BRITANNIA BUSINESS PARK

STOURPORT ROAD, KIDDERMINSTER DY11 7PZ

100 - 2,000 sq ft

(9.29 - 185.8 sq m)

Offices / workshops

## BRITANNIA BUSINESS PARK

## **ACCOMMODATION**

| UNIT | SQ FT   | SQ M  |
|------|---------|-------|
| 6    | 1,965.2 | 182.5 |
| 7    | 1,583.1 | 147.0 |
| 8    | 1,589.6 | 147.6 |
| 9    | 2,136.2 | 198.4 |
| 10   | 1,884.9 | 175.1 |
| 11   | 2,124.6 | 197.3 |
| 18B  | 1,856.3 | 172.4 |