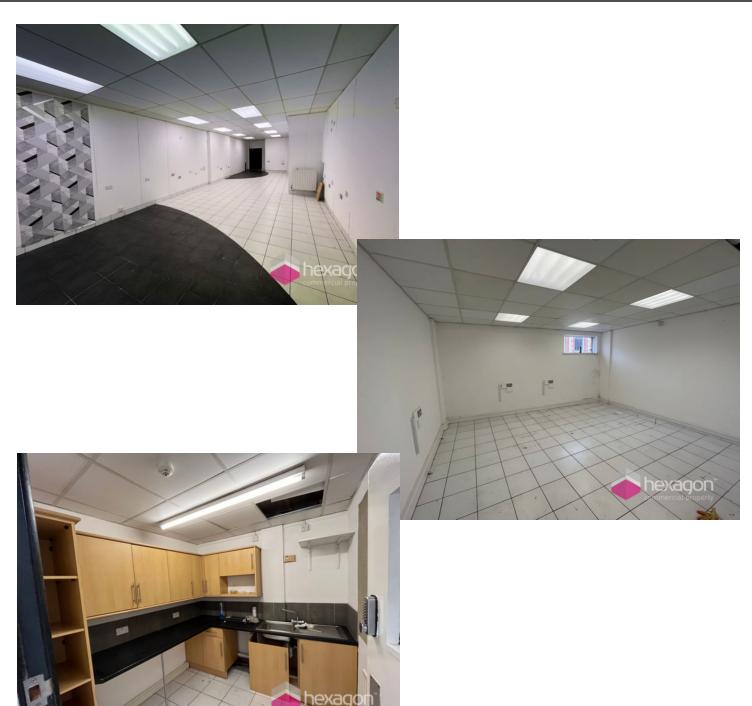

## **Description**

Old Square shopping centre comprises of 40 shops in a prime town centre location with 24h man security, service areas, fully maintained public rounds with exposure to footfall in excess of 350,000 people per annum. The centre benefits from a 500 car parking spaces, NCP parking facility with direct off road access to the centre alongside monitored CCTV and partial temperature control. Shop is located on Freer Street and has rear access for loading, benefits from W/C facilities and a large open space, fully glazed shop front.

#### Accommodation

Shop - 1,805 Sq Ft