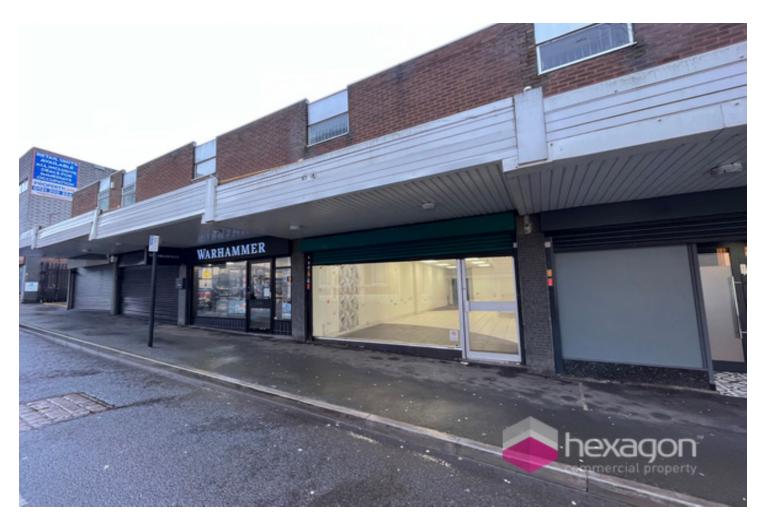

## **Description**

Old Square shopping centre comprises of 40 shops in a prime town centre location with 24h man security, service areas, fully maintained public rounds with exposure to footfall in excess of 350,000 people per annum. The centre benefits from a 500 car parking spaces, NCP parking facility with direct off road access to the centre alongside monitored CCTV and partial temperature control. Shop is located on Freer Street and has rear access for loading, benefits from W/C facilities and a large open space, fully glazed shop front.

### Location

This unit is located on the exterior of Old Square Shopping Centre, a well established mall located in the heart of Walsall Town Centre. Old Square Shopping Centre is around 5km (3 miles) from Junction 9 and Junction 10 of the M6 motorway. The centre comprises of a number of local businesses as well as national retailers such as Nationwide, Primark and Co-Operative Food. The train station is only a short 5 minute walk away provided links to the surrounding towns and cities.

- FULLY GLAZED SHOP FRONT
- PARKING AVAILABLE UPON REQUEST
- FLEXIBLE TERMS AVAILABLE