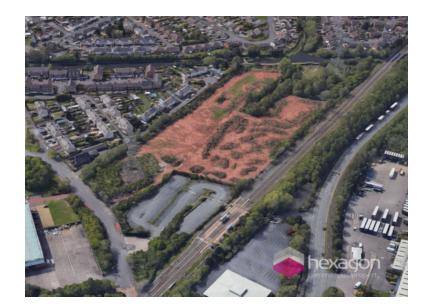

- OPEN STORAGE YARD
- LARGE ROAD FRONTAGE
- COMPACTED ROAD SURFACE
- SUITABLE FOR HGV PARKING

## **Description**

An excellent opportunity to lease a prime piece of storage and distribution land. The property is currently being resurfaced ready for a new occupier. The property benefits from two gated access point. The surface comprises of a hardcore sub-base with a surface layer of road surface stone and thoroughly compacted for HGV suitability. The site is immediately bound by industrial and logistics use classes and it is believed there are no operating hour restrictions.

#### Location

GWS Industrial Estate is situated fronting on to the Leabrook Road North adjoining to the A4037, approximately half a mile from the A41 Black Country New Road dual carriageway which links Junction 10 of the M6 motorway and Junction 1 of the M5 motorway. Junction 9 of the M6 is located approximately 1.5 miles away.