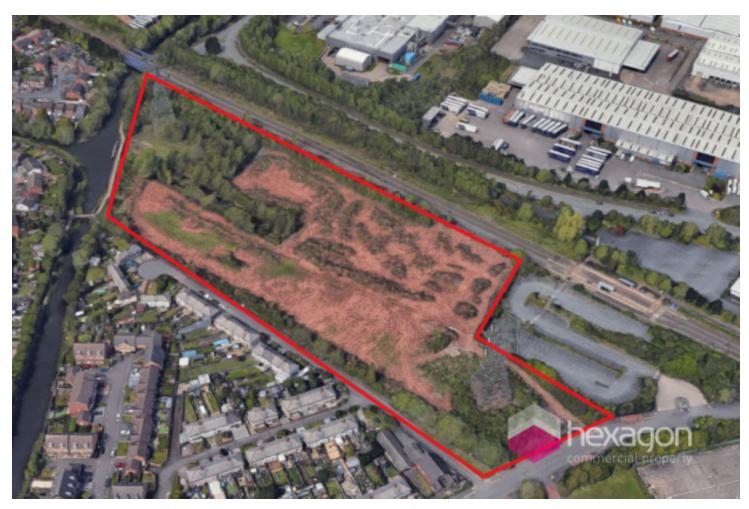

- OPEN STORAGE YARD
- LARGE ROAD FRONTAGE
- COMPACTED ROAD SURFACE
- SUITABLE FOR HGV PARKING

## **Description**

An excellent opportunity to lease a prime piece of storage and distribution land. The property is currently being resurfaced ready for a new occupier. The property benefits from two gated access point. The surface comprises of a hardcore sub-base with a surface layer of road surface stone and thoroughly compacted for HGV suitability. The site is immediately bound by industrial and logistics use classes and it is believed there are no operating hour restrictions.

#### Location

GWS Industrial Estate is situated fronting on to the Leabrook Road North adjoining to the A4037, approximately half a mile from the A41 Black Country New Road dual carriageway which links Junction 10 of the M6 motorway and Junction 1 of the M5 motorway. Junction 9 of the M6 is located approximately 1.5 miles away.