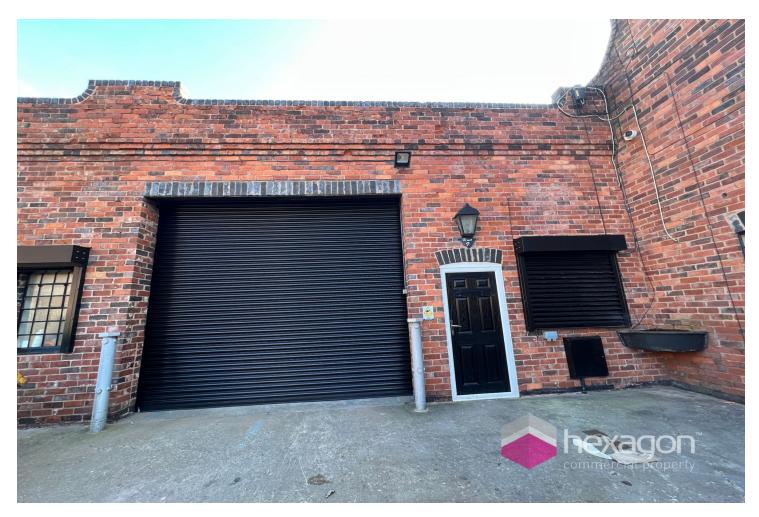

## **Description**

The unit premises is set behind a fenced forecourt having the benefit of off road parking for several vehicles. The unit is of brick construction with a traditional pitched tiled roof and comprises of a mixture of warehouse and office space and also benefits from an automatic shutter door.

- SECURED GATED SITE
- OFF ROAD PARKING ON SITE
- 24 HOUR ACCESS