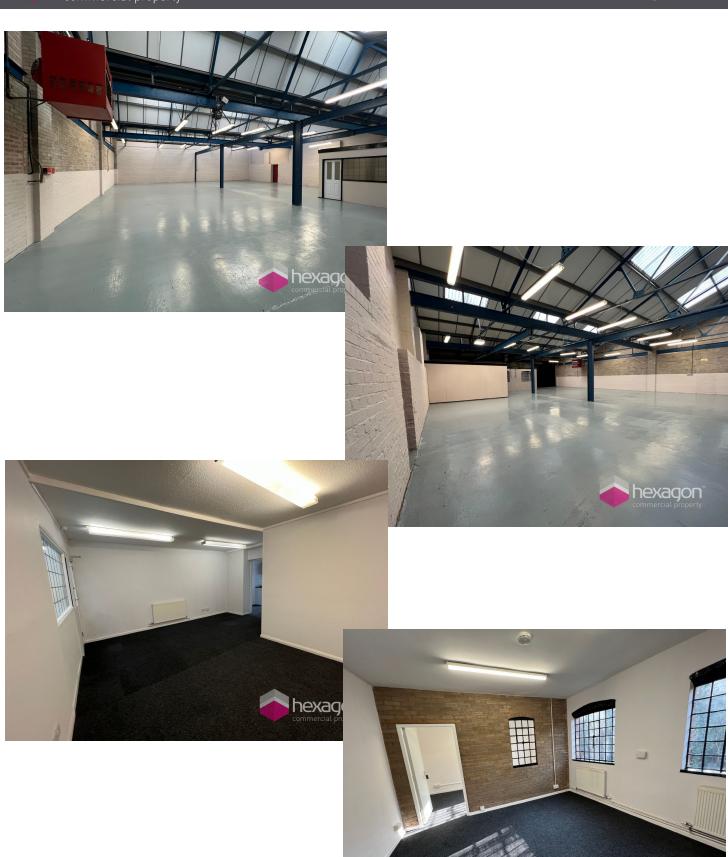

## **Description**

The unit premises is set behind a fenced forecourt having the benefit of off road parking for several vehicles. The unit is of brick construction with a traditional pitched tiled roof and comprises of a mixture of warehouse and office space and also benefits from an automatic shutter door.

### Accommodation

Warehouse - 2,583 Sq Ft

Offices - 696 Sq Ft

Store - 56 Sq Ft

Kitchen & W/C - 92 Sq Ft

Total - 3,427 Sq Ft