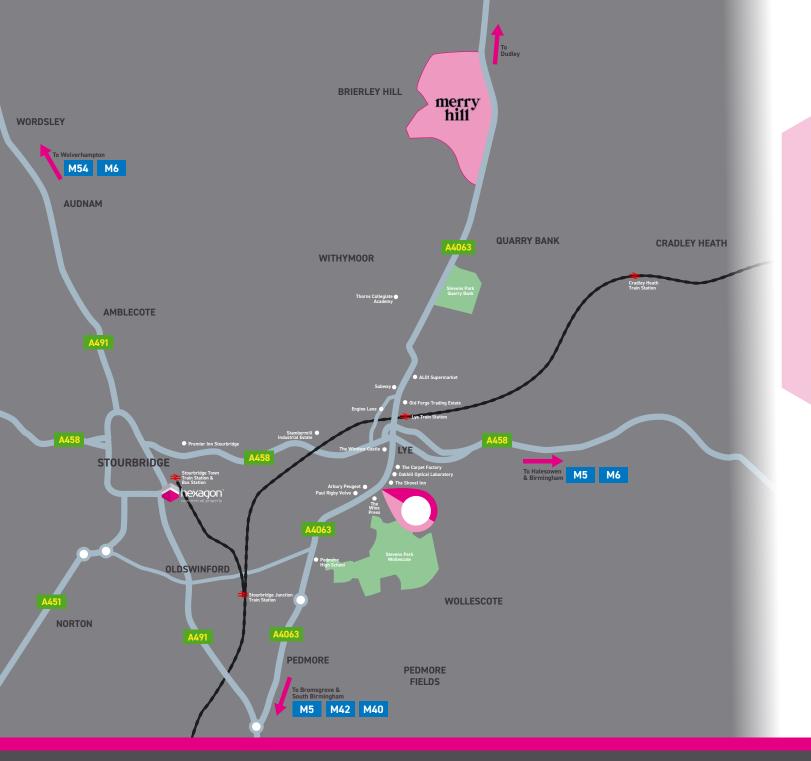

## LOCATION

The site is situated on the main A4036 Pedmore Road, approximately 0.36 miles from Lye Train Station, 0.75 miles from Stourbridge Junction Train Station, 1.76 miles from Stourbridge Town Centre, 0.29 miles from Lye Town Centre and 2.1 miles from the Merry Hill Centre.

The property backs onto a housing estate and local businesses and organisations include Pedmore High School, Aldi, The Wine Press, Paul Rigby Volvo, Arbury Peugeot, The Carpet Factory and Oakhill Optical Laboratory in close vicinity.