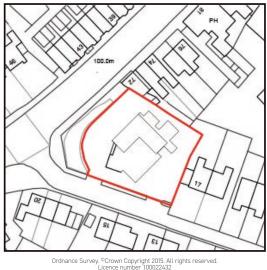

## A rare opportunity to occupy a prime roadsite retail unit on the busy A4036 (Pedmore Road) which benefits from over 20,000 daily vehicle movements\*.

The property presents a number of options including Drive-To and convenience retail (STP). Planning has been granted to install shop fronts and convert the existing ground floor area in to a Retail Unit (DMBC Planning Ref: P17/0450).

The Landlord is willing to present a number of differing options to suit a tenant's requirements (STP). Planning has been granted to create a 3,270 sq ft retail unit.

Licence number 100022432

mercial property