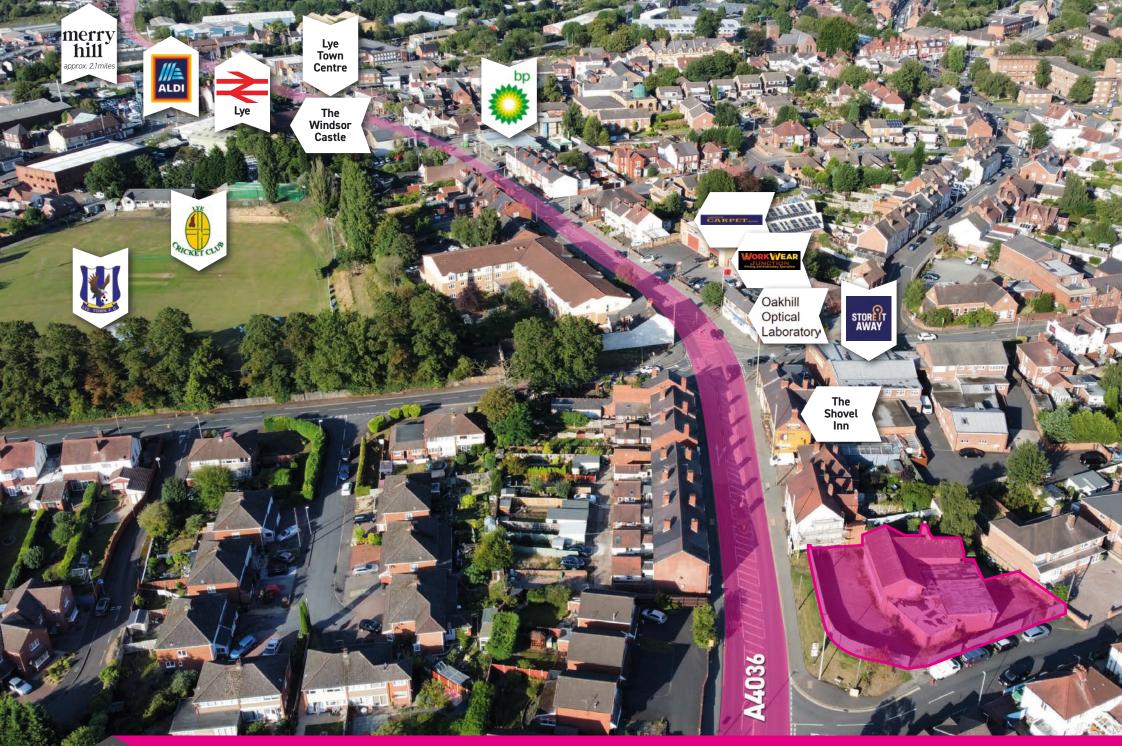

## LOCATION

The site is situated on the main A4036 Pedmore Road, approximately 0.36 miles from Lye Train Station, 0.75 miles from Stourbridge Junction Train Station, 1.76 miles from Stourbridge Town Centre, 0.29 miles from Lye Town Centre and 2.1 miles from the Merry Hill Centre.

The property backs onto a housing estate and local businesses and organisations include Pedmore High School, Aldi, The Wine Press, Paul Rigby Volvo, Arbury Peugeot, The Carpet Factory and Oakhill Optical Laboratory in close vicinity.