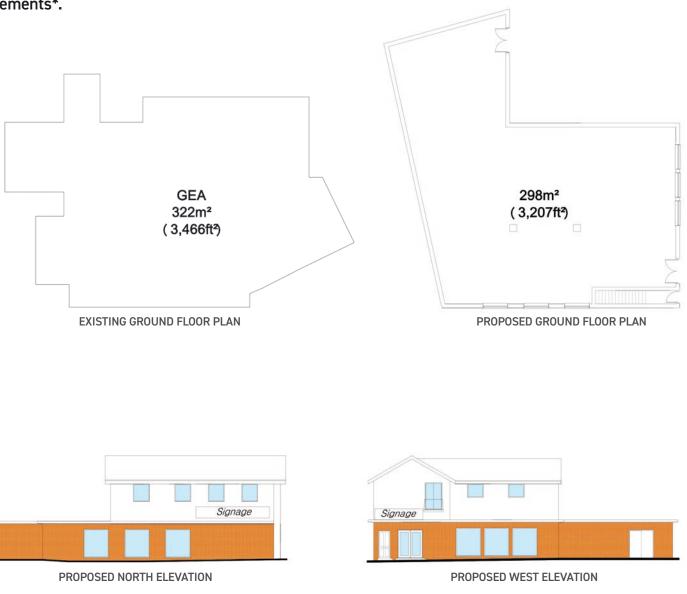

## A rare opportunity to occupy a prime roadsite retail unit on the busy A4036 (Pedmore Road) which benefits from over 20,000 daily vehicle movements\*.

The property presents a number of options including Drive-To and convenience retail (STP). Planning has been granted to install shop fronts and convert the existing ground floor area in to a Retail Unit (DMBC Planning Ref: P17/0450).

The Landlord is willing to present a number of differing options to suit a tenant's requirements (STP). Planning has been granted to create a 3,270 sq ft retail unit.

Licence number 100022432

mercial property