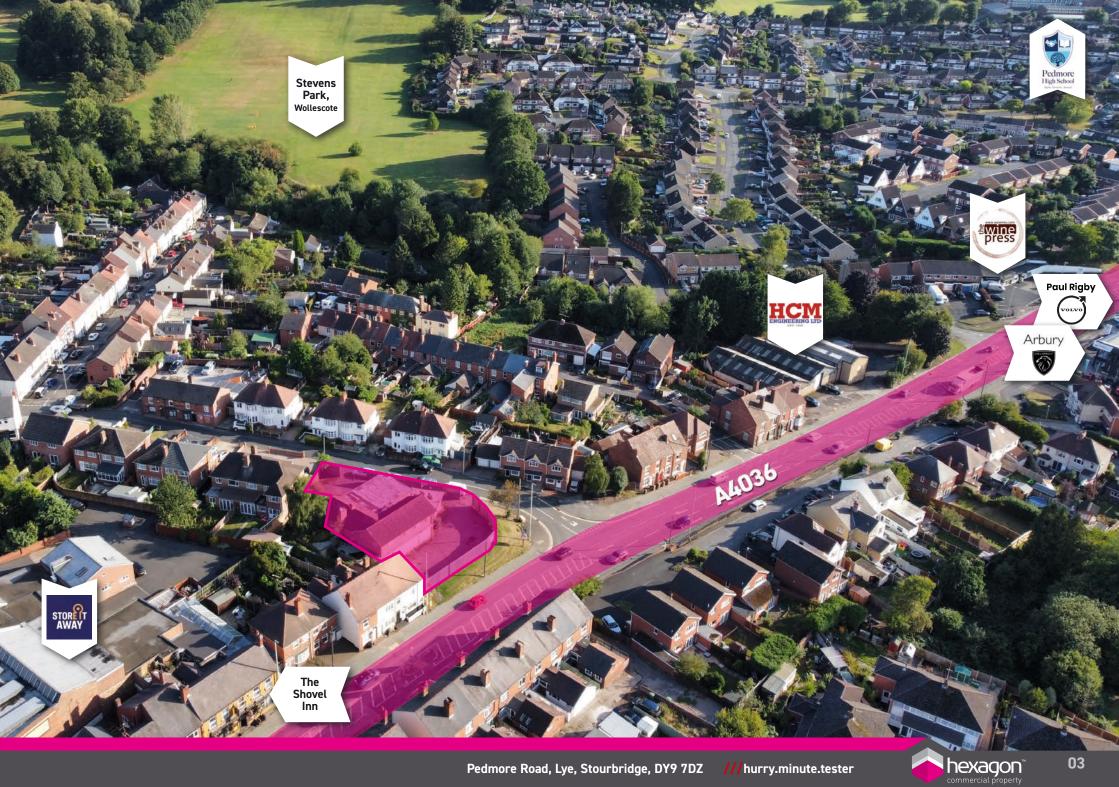

## LOCATION

The site is situated on the main A4036 Pedmore Road, approximately 0.36 miles from Lye Train Station, 0.75 miles from Stourbridge Junction Train Station, 1.76 miles from Stourbridge Town Centre, 0.29 miles from Lye Town Centre and 2.1 miles from the Merry Hill Centre.

The property backs onto a housing estate and local businesses and organisations include Pedmore High School, Aldi, The Wine Press, Paul Rigby Volvo, Arbury Peugeot, The Carpet Factory and Oakhill Optical Laboratory in close vicinity.