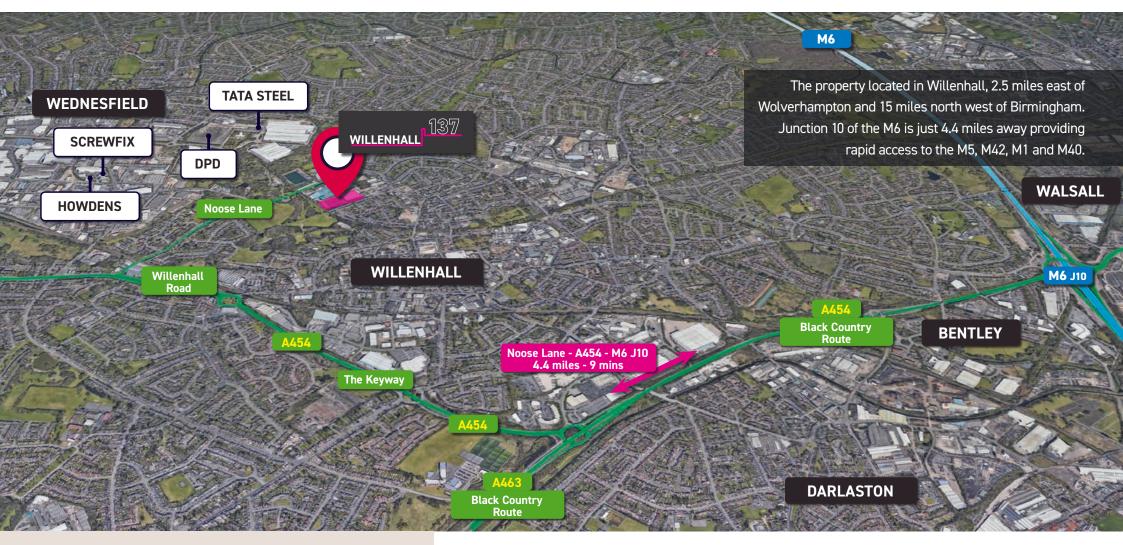

## TRAVEL DISTANCES

SAT NAV: WV13 3AP

What 3 Words: ///motel.spicy.gains

**TOWNS & CITIES** 

| Willenhall     | 0.9 miles  | 4 mins        |
|----------------|------------|---------------|
| Wolverhampton  | 3.5 miles  | 12 mins       |
| Walsall        | 4.8 miles  | 15 mins       |
| West Bromwich  | 7.8 miles  | 16 mins       |
| Birmingham     | 15 miles   | 24 mins       |
| Coventry       | 33.7 miles | 46 mins       |
| Crewe          | 46 miles   | 56 mins       |
| Leicester      | 54.1 miles | 1 hr 30 mins  |
| Manchester     | 74.8 miles | 1 hr 24 mins  |
| London         | 135 miles  | 2 hrs 40 mins |
| MOTORWAYS      |            |               |
| M6 J10         | 4.4 miles  | 9 mins        |
| M54            | 4.5 miles  | 11 mins       |
| M6 Toll        | 6.1 miles  | 13 mins       |
| M5/M6 Junction | 6.7 miles  | 13 mins       |
| M42            | 19 miles   | 26 mins       |
| M40            | 31.1 miles | 38 mins       |
| M69            | 33.5 miles | 40 mins       |
| <u>M1</u>      | 44 miles   | 50 mins       |
| M25            | 117 miles  | 2 hrs 3 mins  |
| AIRPORTS       |            |               |
| Birmingham     | 24.5 miles | 33 mins       |
| East Midlands  | 48.9 miles | 58 mins       |
| Manchester     | 66.5 miles | 1 hr 13 mins  |
| PORTS          |            |               |
| Holyhead       | 163 miles  | 2 hrs 52 mins |
| Felixstowe     | 188 miles  | 3 hrs 26 mins |
| Channel Tunnel | 203 miles  | 3 hrs 38 mins |
| Folkestone     | 208 miles  | 3 hrs 47 mins |
|                |            |               |