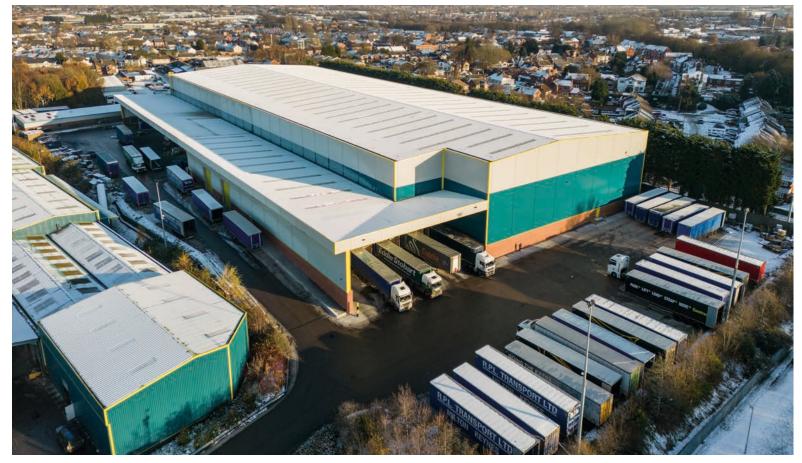

## NOOSE LANE, WILLENHALL, WOLVERHAMPTON WEST MIDLANDS, WV13 3AP

W3W: ///motel.spicy.gains

TO LET racked industrial warehouses within a prime commercial location up to 136,953 sq.ft. (12,723m²)

WILLENHALL 137 provides a total accommodation of 136,953 sq.ft. on a total site of 15.37 acres giving a low site cover of approximately 45%. The premises are made up of a mixture of industrial and warehouse buildings in varying age but of good functional quality with eaves height ranging from 8m to 17m. The warehouse is partracked which will be left in-situ and can be utilised straight away. Preference is to dispose of the whole as one unit, however, there is the possibility of splitting the property.

#### **KEY FEATURES**

- Gatehouse
- Level Access Doors
- Large Yards
- Part-racked (24,000 pallet positions)
- Modern office accomodation

17m eaves height

2 storey office accommodation

large secure area

Ample HGV parking spaces