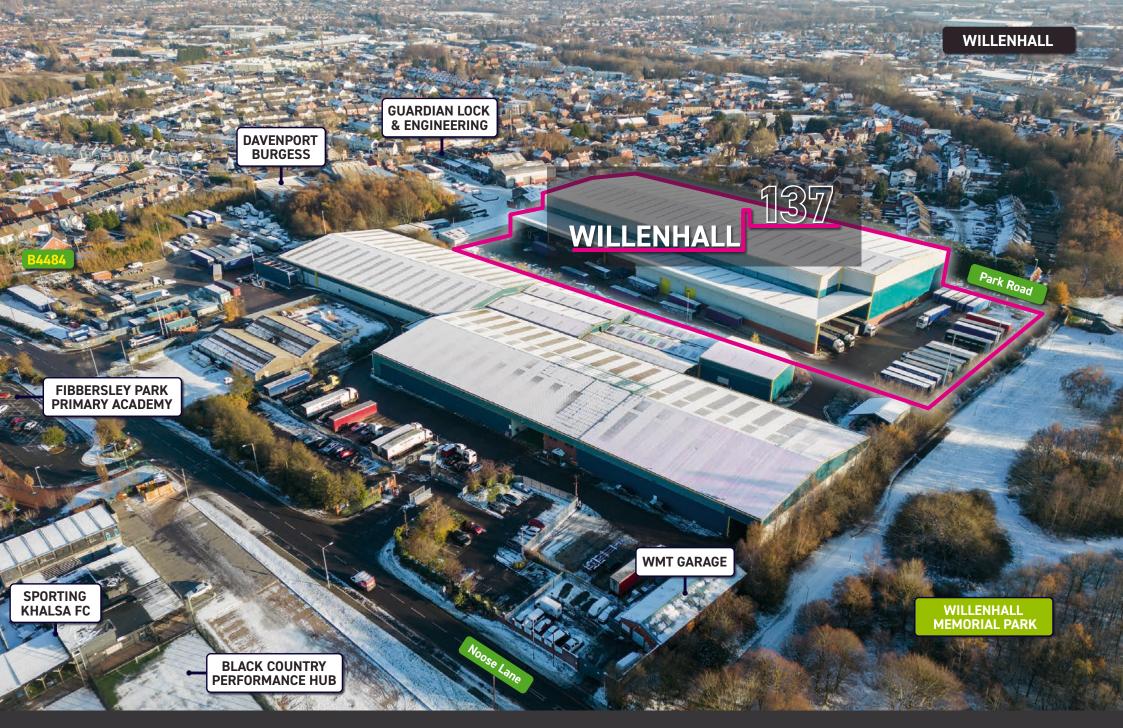

## NOOSE LANE, WILLENHALL, WOLVERHAMPTON WEST MIDLANDS, WV13 3AP

W3W: ///motel.spicy.gains

TO LET racked industrial warehouses within a prime commercial location up to 136,953 sq.ft. (12,723m²)

WILLENHALL 137 provides a total accommodation of 136,953 sq.ft. on a total site of 15.37 acres giving a low site cover of approximately 45%. The premises are made up of a mixture of industrial and warehouse buildings in varying age but of good functional quality with eaves height ranging from 8m to 17m. The warehouse is partracked which will be left in-situ and can be utilised straight away. Preference is to dispose of the whole as one unit, however, there is the possibility of splitting the property.

#### **KEY FEATURES**

- Gatehouse
- Level Access Doors
- Large Yards
- Part-racked (24,000 pallet positions)
- Modern office accomodation

17m eaves height

2 storey office accommodation

large secure area

Ample HGV parking spaces