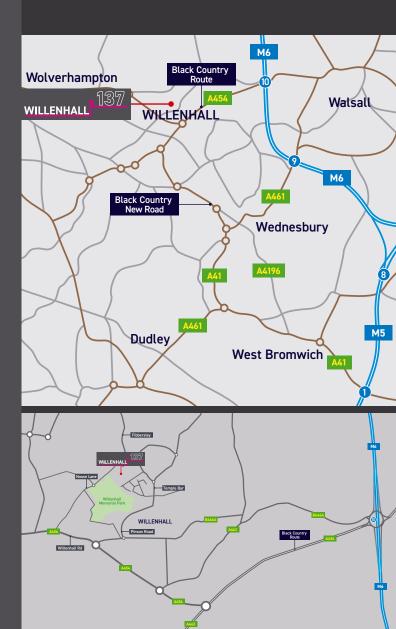

### Within 30 minutes drive time

## TRAVEL DISTANCES

SAT NAV: WV13 3AP

What 3 Words: ///motel.spicy.gains

**TOWNS & CITIES** 

| Willenhall     | 0.9 miles  | 4 mins        |
|----------------|------------|---------------|
| Wolverhampton  | 3.5 miles  | 12 mins       |
| Walsall        | 4.8 miles  | 15 mins       |
| West Bromwich  | 7.8 miles  | 16 mins       |
| Birmingham     | 15 miles   | 24 mins       |
| Coventry       | 33.7 miles | 46 mins       |
| Crewe          | 46 miles   | 56 mins       |
| Leicester      | 54.1 miles | 1 hr 30 mins  |
| Manchester     | 74.8 miles | 1 hr 24 mins  |
| London         | 135 miles  | 2 hrs 40 mins |
| MOTORWAYS      |            |               |
| M6 J10         | 4.4 miles  | 9 mins        |
| M54            | 4.5 miles  | 11 mins       |
| M6 Toll        | 6.1 miles  | 13 mins       |
| M5/M6 Junction | 6.7 miles  | 13 mins       |
| M42            | 19 miles   | 26 mins       |
| M40            | 31.1 miles | 38 mins       |
| M69            | 33.5 miles | 40 mins       |
| <u>M1</u>      | 44 miles   | 50 mins       |
| M25            | 117 miles  | 2 hrs 3 mins  |
| AIRPORTS       |            |               |
| Birmingham     | 24.5 miles | 33 mins       |
| East Midlands  | 48.9 miles | 58 mins       |
| Manchester     | 66.5 miles | 1 hr 13 mins  |
| PORTS          |            |               |
| Holyhead       | 163 miles  | 2 hrs 52 mins |
| Felixstowe     | 188 miles  | 3 hrs 26 mins |
| Channel Tunnel | 203 miles  | 3 hrs 38 mins |
| Folkestone     | 208 miles  | 3 hrs 47 mins |
|                |            |               |