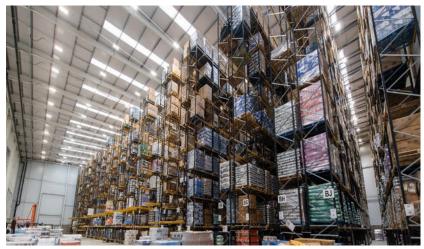

## NOOSE LANE, WILLENHALL, WOLVERHAMPTON WEST MIDLANDS, WV13 3AP

W3W: ///motel.spicy.gains

TO LET racked industrial warehouses within a prime commercial location up to 136,953 sq.ft. (12,723m²)

WILLENHALL 137 provides a total accommodation of 136,953 sq.ft. on a total site of 15.37 acres giving a low site cover of approximately 45%. The premises are made up of a mixture of industrial and warehouse buildings in varying age but of good functional quality with eaves height ranging from 8m to 17m. The warehouse is partracked which will be left in-situ and can be utilised straight away. Preference is to dispose of the whole as one unit, however, there is the possibility of splitting the property.

#### **KEY FEATURES**

- Gatehouse
- Level Access Doors
- Large Yards
- Part-racked (24,000 pallet positions)
- Modern office accomodation

17m eaves height

2 storey office accommodation

large secure area

Ample HGV parking spaces