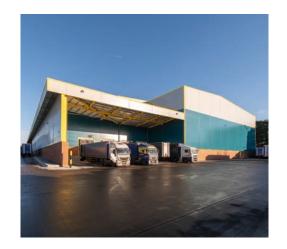

# WILLENHALL 137

## NOOSE LANE, WILLENHALL, WOLVERHAMPTON WEST MIDLANDS, WV13 3AP

W3W: ///motel.spicy.gains

TO LET racked industrial warehouses within a prime commercial location up to 136,953 sq.ft. (12,723m²)

WILLENHALL 137 provides a total accommodation of 136,953 sq.ft. on a total site of 15.37 acres giving a low site cover of approximately 45%. The premises are made up of a mixture of industrial and warehouse buildings in varying age but of good functional quality with eaves height ranging from 8m to 17m. The warehouse is partracked which will be left in-situ and can be utilised straight away. Preference is to dispose of the whole as one unit, however, there is the possibility of splitting the property.