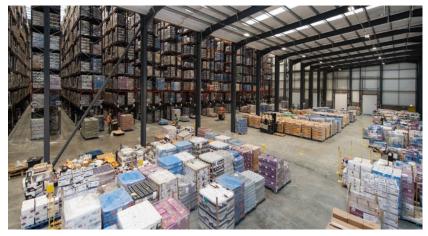

#### **ACCOMMODATION**

The accommodation comprises:

Rear Unit includes canopy space of

136,953 sq.ft. 12,723 m<sup>2</sup> 15,277 sq.ft. 1,419 m<sup>2</sup>

#### **KEY FEATURES**

- Gatehouse
- Level Access Doors
- Large Yards
- Part-racked (24,000 pallet positions)
- Modern office accomodation

17m eaves height

2 storey office accommodation

large secure area

Ample HGV parking spaces