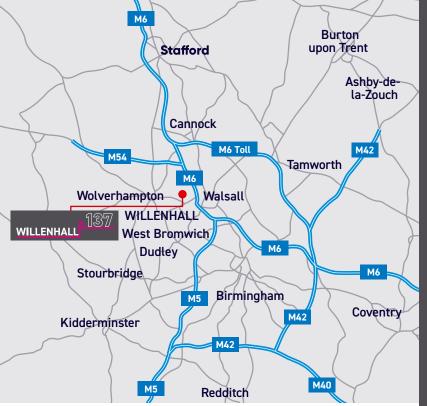

### Within 30 minutes drive time

## TRAVEL DISTANCES

SAT NAV: WV13 3AP

What 3 Words: ///motel.spicy.gains

**TOWNS & CITIES** 

| Willenhall     | 0.9 miles  | 4 mins        |
|----------------|------------|---------------|
| Wolverhampton  | 3.5 miles  | 12 mins       |
| Walsall        | 4.8 miles  | 15 mins       |
| West Bromwich  | 7.8 miles  | 16 mins       |
| Birmingham     | 15 miles   | 24 mins       |
| Coventry       | 33.7 miles | 46 mins       |
| Crewe          | 46 miles   | 56 mins       |
| Leicester      | 54.1 miles | 1 hr 30 mins  |
| Manchester     | 74.8 miles | 1 hr 24 mins  |
| London         | 135 miles  | 2 hrs 40 mins |
| MOTORWAYS      |            |               |
| M6 J10         | 4.4 miles  | 9 mins        |
| M54            | 4.5 miles  | 11 mins       |
| M6 Toll        | 6.1 miles  | 13 mins       |
| M5/M6 Junction | 6.7 miles  | 13 mins       |
| M42            | 19 miles   | 26 mins       |
| M40            | 31.1 miles | 38 mins       |
| M69            | 33.5 miles | 40 mins       |
| <u>M1</u>      | 44 miles   | 50 mins       |
| M25            | 117 miles  | 2 hrs 3 mins  |
| AIRPORTS       |            |               |
| Birmingham     | 24.5 miles | 33 mins       |
| East Midlands  | 48.9 miles | 58 mins       |
| Manchester     | 66.5 miles | 1 hr 13 mins  |
| PORTS          |            |               |
| Holyhead       | 163 miles  | 2 hrs 52 mins |
| Felixstowe     | 188 miles  | 3 hrs 26 mins |
| Channel Tunnel | 203 miles  | 3 hrs 38 mins |
| Folkestone     | 208 miles  | 3 hrs 47 mins |
|                |            |               |