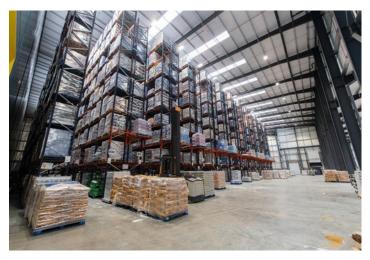

## NOOSE LANE, WILLENHALL, WOLVERHAMPTON WEST MIDLANDS, WV13 3AP

W3W: ///motel.spicy.gains

TO LET racked industrial warehouses within a prime commercial location up to 136,953 sq.ft. (12,723m²)

WILLENHALL 137 provides a total accommodation of 136,953 sq.ft. on a total site of 15.37 acres giving a low site cover of approximately 45%. The premises are made up of a mixture of industrial and warehouse buildings in varying age but of good functional quality with eaves height ranging from 8m to 17m. The warehouse is partracked which will be left in-situ and can be utilised straight away. Preference is to dispose of the whole as one unit, however, there is the possibility of splitting the property.

#### **KEY FEATURES**

- Gatehouse
- Level Access Doors
- Large Yards
- Part-racked (24,000 pallet positions)
- Modern office accomodation

17m eaves height

2 storey office accommodation

large secure area

Ample HGV parking spaces