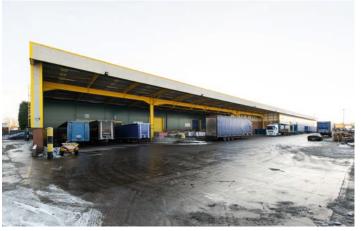

# WILLENHALL 137

## NOOSE LANE, WILLENHALL, WOLVERHAMPTON WEST MIDLANDS, WV13 3AP

W3W: ///motel.spicy.gains

TO LET racked industrial warehouses within a prime commercial location up to 136,953 sq.ft. (12,723m²)

WILLENHALL 137 provides a total accommodation of 136,953 sq.ft. on a total site of 15.37 acres giving a low site cover of approximately 45%. The premises are made up of a mixture of industrial and warehouse buildings in varying age but of good functional quality with eaves height ranging from 8m to 17m. The warehouse is partracked which will be left in-situ and can be utilised straight away. Preference is to dispose of the whole as one unit, however, there is the possibility of splitting the property.