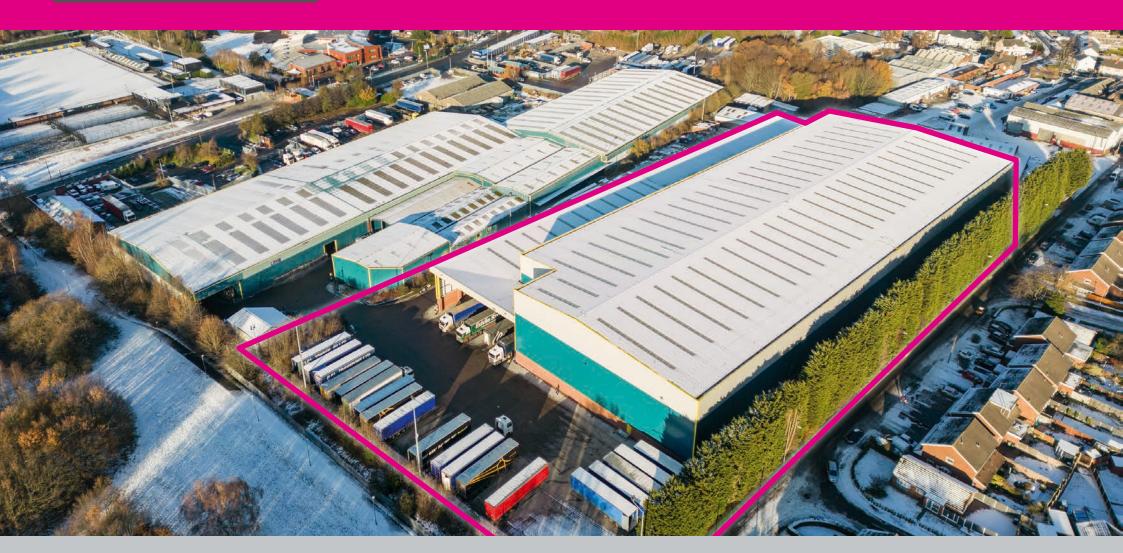

# WILLENHALL 137

## NOOSE LANE, WILLENHALL, WOLVERHAMPTON WEST MIDLANDS, WV13 3AP

W3W: ///motel.spicy.gains

TO LET racked industrial warehouses within a prime commercial location up to 136,953 sq.ft. (12,723m²)

WILLENHALL 137 provides a total accommodation of 136,953 sq.ft. on a total site of 15.37 acres giving a low site cover of approximately 45%. The premises are made up of a mixture of industrial and warehouse buildings in varying age but of good functional quality with eaves height ranging from 8m to 17m. The warehouse is partracked which will be left in-situ and can be utilised straight away. Preference is to dispose of the whole as one unit, however, there is the possibility of splitting the property.