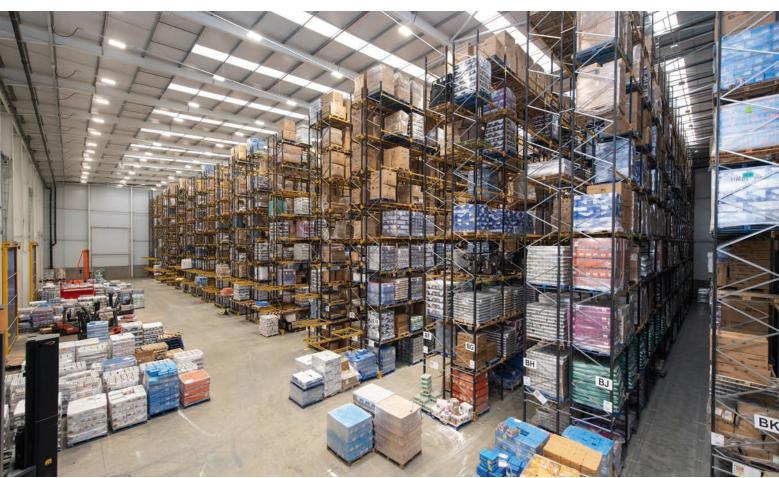

#### **KEY FEATURES**

- Gatehouse
- Level Access Doors
- Large Yards
- Part-racked (24,000 pallet positions)
- Modern office accomodation

17m eaves height

2 storey office accommodation

large secure area

Ample HGV parking spaces