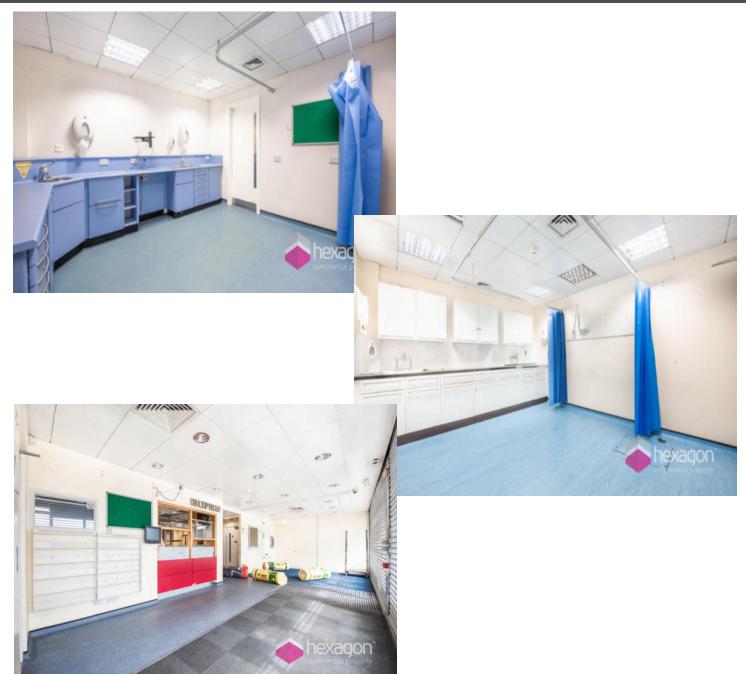

# **Description**

This unit is in a prime location in Walsall Town Centre, the former NHS clinic is ideal for medical, dental, optometrist use. It comprises ground and part first floor accommodation which is fitted out to a high standard, including multiple medical grade treatment rooms, a large reception and waiting area. There are ample medical plants including an air management system. There are 9 treatment rooms to medical grade, a staff room, disabled toilets, W/C facilities and a stock room. The shop has a double bay glass frontage with an electric shutter and is fully fitted with an intruder alarm, fire alarm, fully air conditioned and heated and a staff shower room. On-site car parking is available on request.