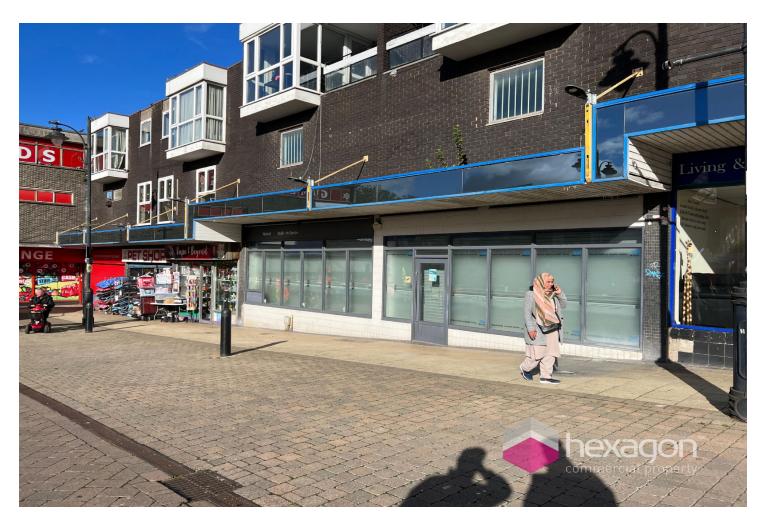

# **CLASS 'E'**

3,675 SqFt (341 SqM)

£20,800 per annum

Units 4/5 Old Square, Walsall, WS1 1PY

TO LET

# **Description**

This unit is in a prime location in Walsall Town Centre, the former NHS clinic is ideal for medical, dental, optometrist use. It comprises ground and part first floor accommodation which is fitted out to a high standard, including multiple medical grade treatment rooms, a large reception and waiting area. There are ample medical plants including an air management system. There are 9 treatment rooms to medical grade, a staff room, disabled toilets, W/C facilities and a stock room. The shop has a double bay glass frontage with an electric shutter and is fully fitted with an intruder alarm, fire alarm, fully air conditioned and heated and a staff shower room. On-site car parking is available on request.