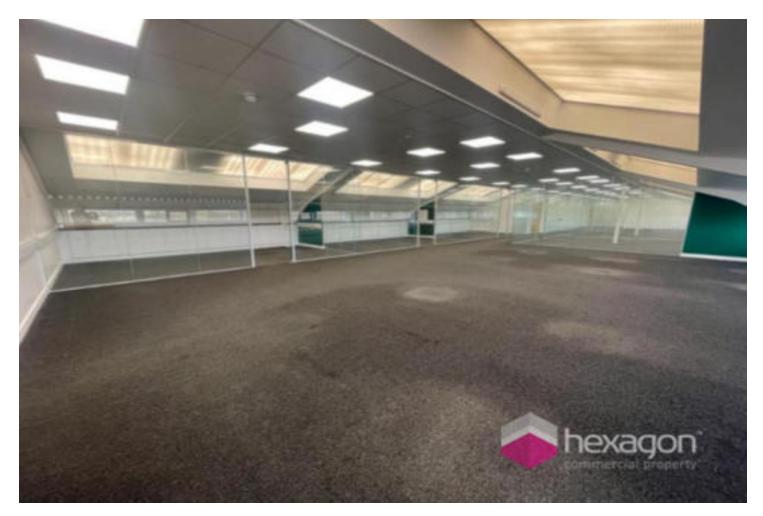

## **Description**

Large open plan Grade A office. This benefits from LED lighting throughout, ample natural light from full height and fully transparent shopfront glazing. The property possesses a large meeting room with floor to ceiling glass surrounds. Externally, the property has over night security fully gated and is a landscaped estate with 350 on site car parking spaces.

#### Accommodation

Office of circa 5,692 Sq Ft separated by numerous glass partitions