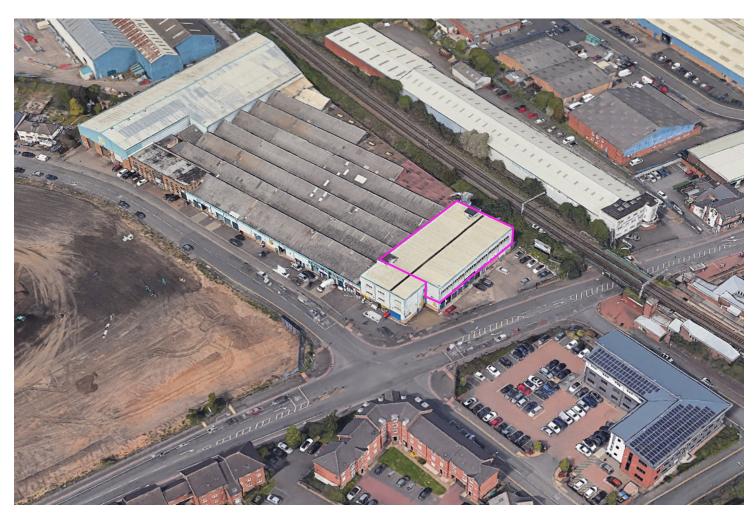

## Location

The property is situated to the North of Oldbury town centre on the corner of Fountain Lane and Bromford Road. The Sandwell and Dudley Railway Station is situated approximately 40 metres to the west of the site providing direct links to London Euston. Access to the national motorway network can be gained via either Junction 1 or 2 of the M5 motorway.

Any maps are for identification purposes only and should not be relied upon for accuracy.