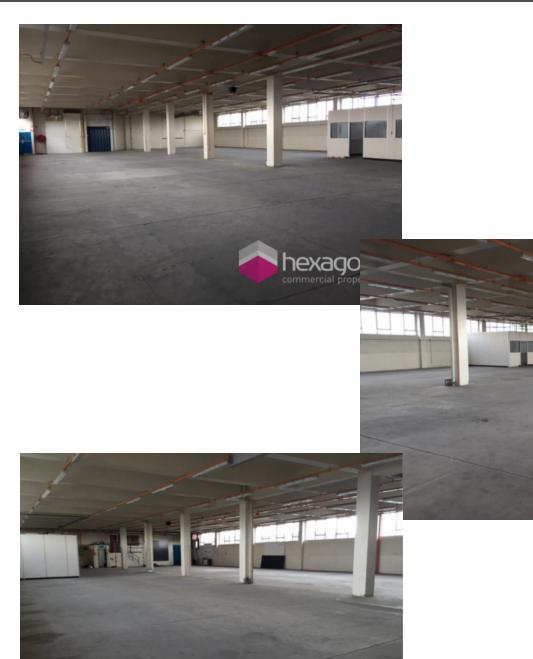

## **Description**

This first-floor property benefits from excellent natural light and a re-enforced concrete floor. The unit would be suitable for a gym/leisure or light storage use.

## Accommodation

Industrial Unit - 4,500 sq ft