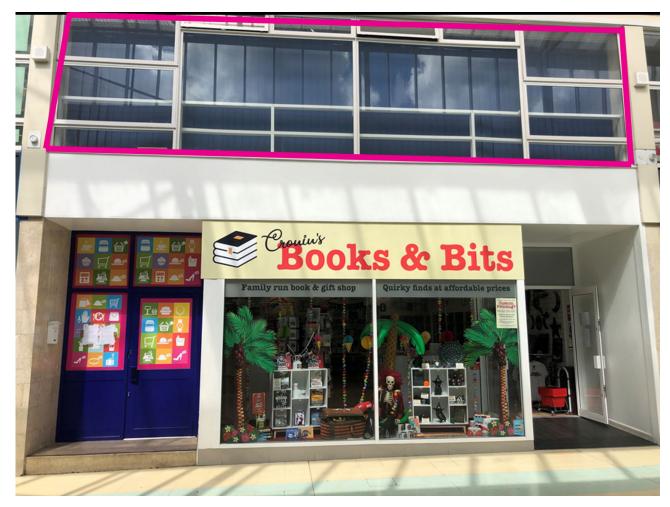

# OFFICES ABOVE RETAIL

1,485 SqFt ( 138 SqM )

POA

Unit 8A Churchill Shopping Centre, Dudley

TO LET

This popular 130,000 sq.ft centre is located in the heart of the town just off pedestrianized Market Place. Retailers include Home Bargains, Iceland, Holland and Barrett, Bodycare and Virgin Media. Plus if you need a break from shopping we have Cozy Coffee Cafe and Costa Coffee at the entrance to the centre.