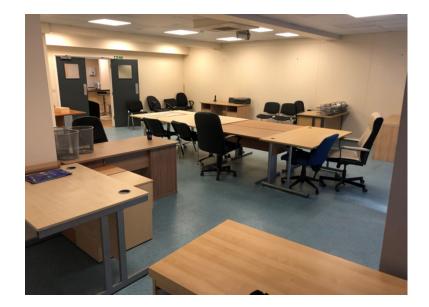

## **Description**

This modern office space is located on the First floor of the premises only and benefits from open office space suitable for a variety of uses. The offices also benefit from Kitchen and W/C facilities

#### **Accommodation**

Offices - 1,485 sq ft