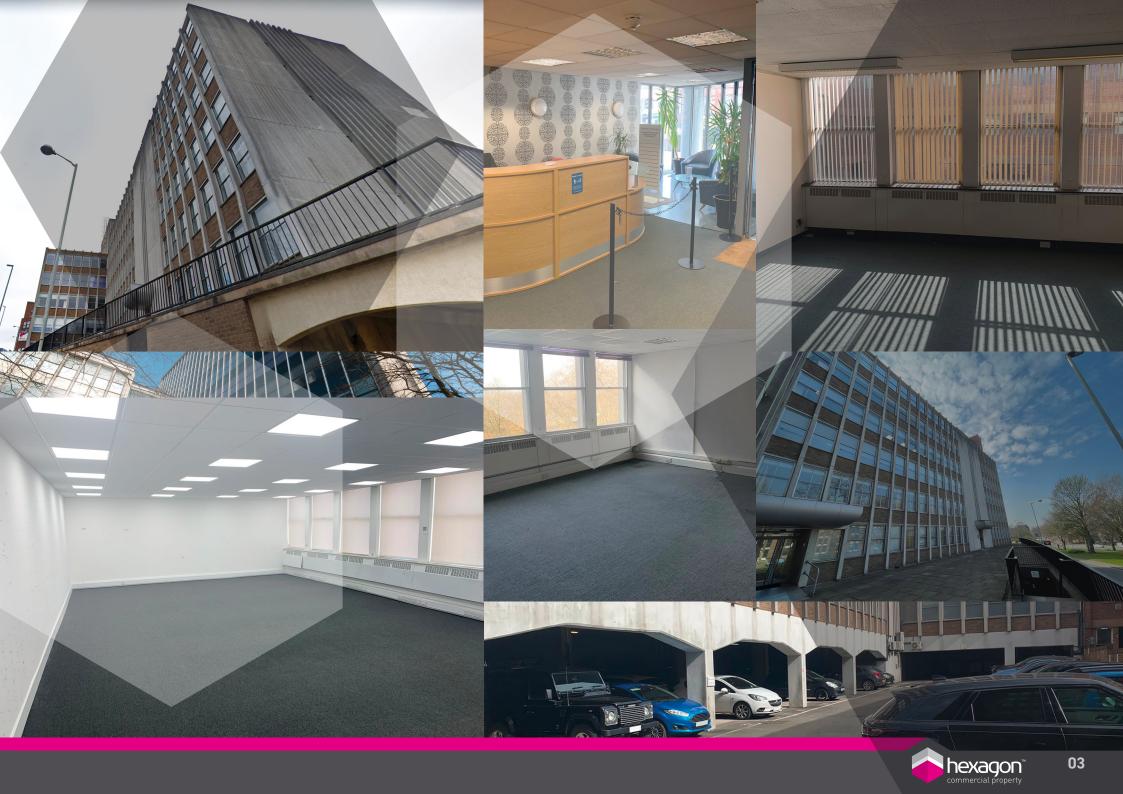

## WATERLOO COURT

Waterloo Court comprises 6 floors of office accommodation approached via the main entrance and reception off Waterloo Road.

This self contained office building also has direct access off the on-site car park. Two Otis 8 person lifts serve each floor (with the exception of the 6th floor which is accessed via the stairwell).

The suites benefit from gas central heating system, kitchen/staff facilities on each floor and male and female toilets evenly distributed throughout the building.

Photos show are a representative example of the available space.

## KEY FEATURES

- ON-SITE CAR PARKING
  RING ROAD FRONTAGE
  PRIME CITY CENTRE LOCATION
- **RECEPTION CONCIERGE**

CLOSE PUBLIC TRANSPORT LINKS

31 Waterloo Road, Wolverhampton WV1 4DJ.

ommercial property

Commercial property 31 Waterloo Road, Wolverhampton WV1 4DJ.