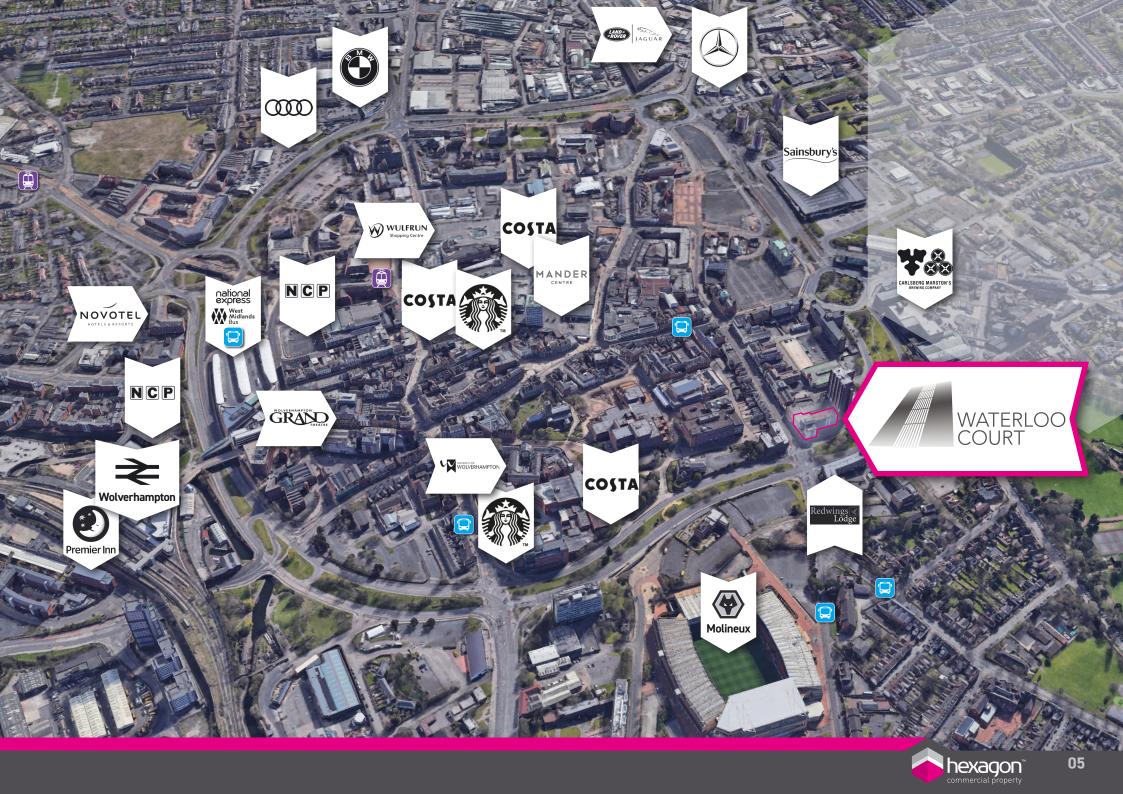

## KEY FEATURES

- ON-SITE CAR PARKING
  RING ROAD FRONTAGE
  PRIME CITY CENTRE LOCATION
- **RECEPTION CONCIERGE**

CLOSE PUBLIC TRANSPORT LINKS

31 Waterloo Road, Wolverhampton WV1 4DJ.

ommercial property

Commercial property 31 Waterloo Road, Wolverhampton WV1 4DJ.