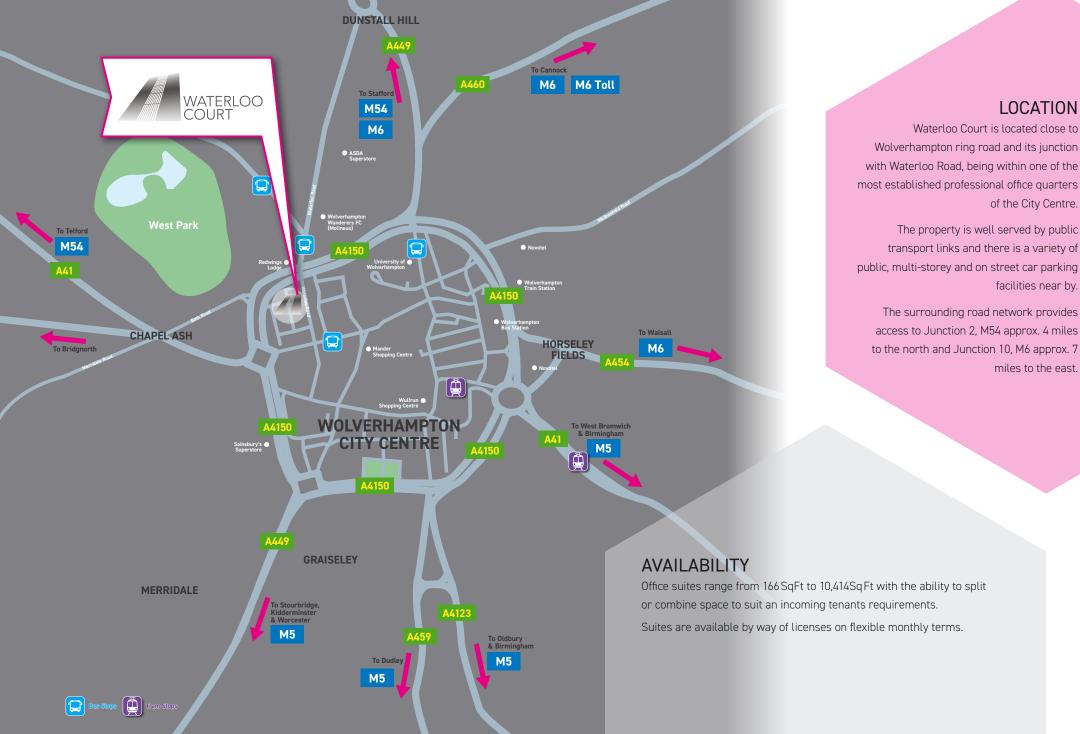

## KEY FEATURES

- ON-SITE CAR PARKING
  RING ROAD FRONTAGE
  PRIME CITY CENTRE LOCATION
- **RECEPTION CONCIERGE**

CLOSE PUBLIC TRANSPORT LINKS

31 Waterloo Road, Wolverhampton WV1 4DJ.

ommercial property

Commercial property 31 Waterloo Road, Wolverhampton WV1 4DJ.