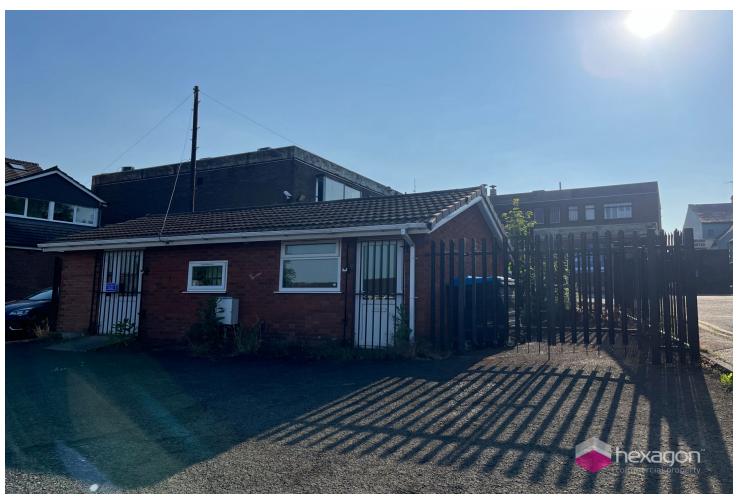

# **OFFICE / STORAGE**

375 SqFt ( 35 SqM )

£125,000

Offices at rear of Heath Lane, Stourbridge, DY8 1RF

# Description

This freehold opportunity is located to the rear of Heath Lane in Oldswinford, Stourbridge and consists of 3 individual rooms. It also has a small yard which can be used as parking or storage.

## Location

This property is located to the rear of a well-established retail area of Oldswinford on the junction of Heath Lane and Hagley Road. The property is situated alongside the main public car park.