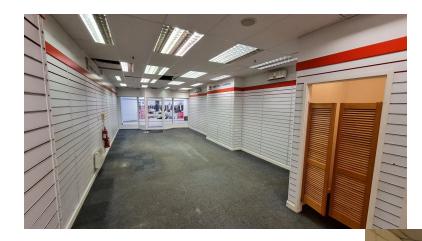

# **Description**

This unit is part of Old Square Shopping Centre and is located on Long Mall which provides entry on to Bridge Street. Suitable for a variety of uses within Class 'E', the unit consists of an open plan retail area with storage space to the rear.

#### **Accommodation**

Retail area and Storage - 771 sq ft