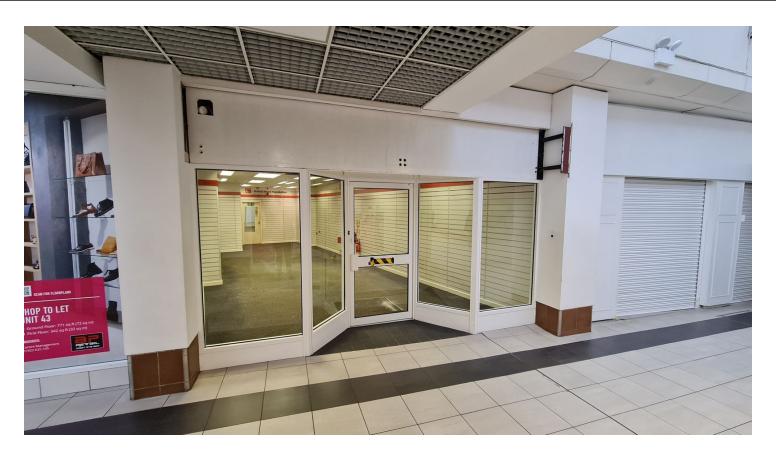

# **Description**

This unit is part of Old Square Shopping Centre and is located on Long Mall which provides entry on to Bridge Street. Suitable for a variety of uses within Class 'E', the unit consists of an open plan retail area with storage space to the rear.

### Location

This unit is located on the exterior of Old Square Shopping Centre, a well established mall located in the heart of Walsall Town Centre. Old Square Shopping Centre is around 5km (3 miles) from Junction 9 and Junction 10 of the M6 motorway.