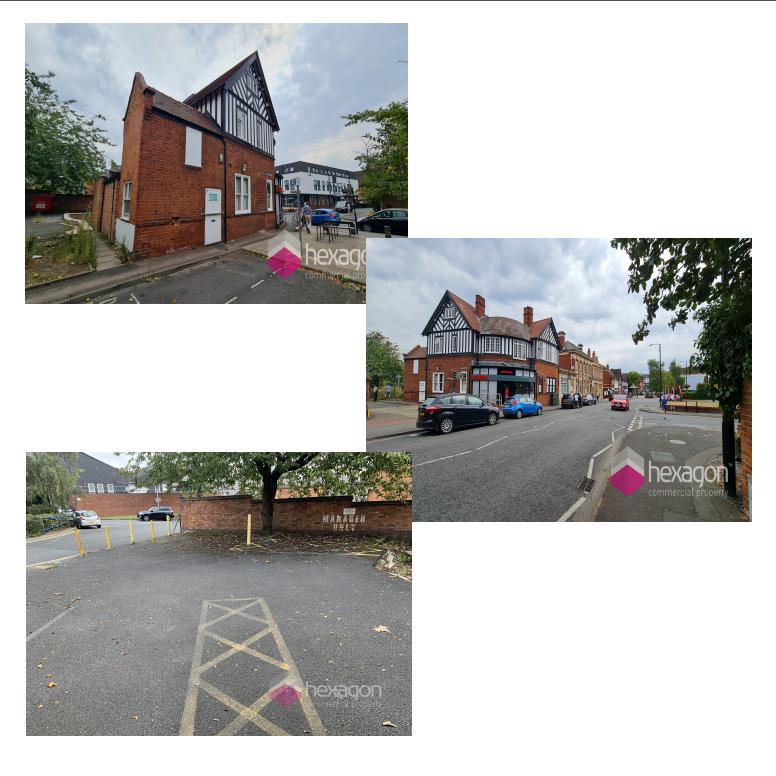

## Description

This ground-floor retail space benefits from high passing footfall and a great location in the Victoria Square area of Droitwich and sits only a short distance from St Andrews Shopping Centre and the main High Street. With numerous car parks nearby, the premises is also well connected to public transport with bus stops and the train station only a short distance away.

### Location

Droitwich Spa is a sought-after Worcestershire market town situated approximately 6 miles north of Worcester and 20 miles south of Birmingham. The town benefits from good road communications with the A38 providing easy access to both the M5 and M42 motorways.