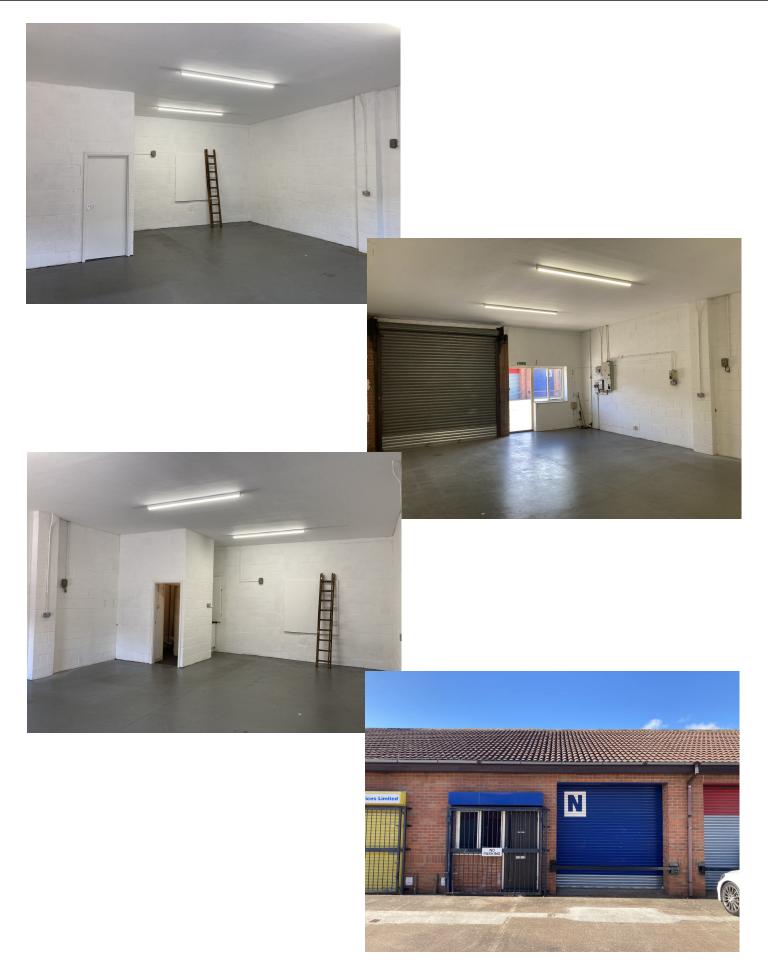

# Description

The unit, which covers approx 623 sq ft, is clean and well presented. The unit consists of WC, roller shutterdoor and benefits from allocated parking in front and fully serviced communal forecourt.

# Accommodation

Warehouse - 623 sq ft (inc. WC)