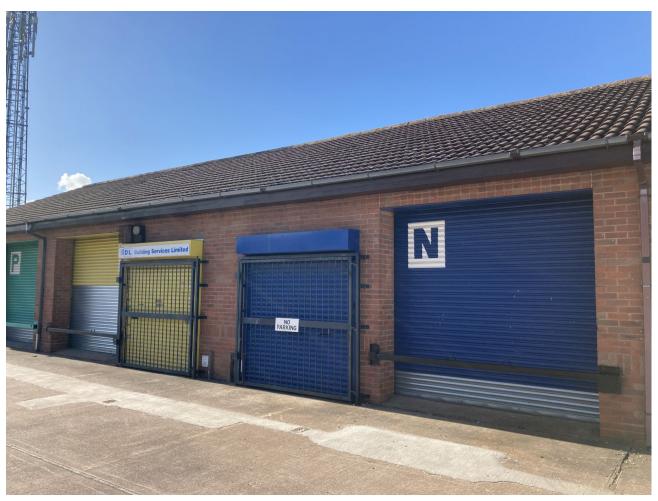

# Description

The unit, which covers approx 623 sq ft, is clean and well presented. The unit consists of WC, roller shutterdoor and benefits from allocated parking in front and fully serviced communal forecourt.

# Accommodation

Warehouse - 623 sq ft (inc. WC)