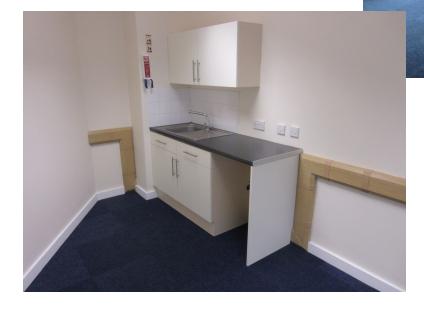

## **Description**

This available offices are located in a modern detached office premises and consists of a secure open plan office. W/C facilities are shared and maintained with other occupiers.

The suite has its own kitchen area as well as an autonomous heating and cooling system. The electricity is separately metered and four private car parking spaces are included with the suite.