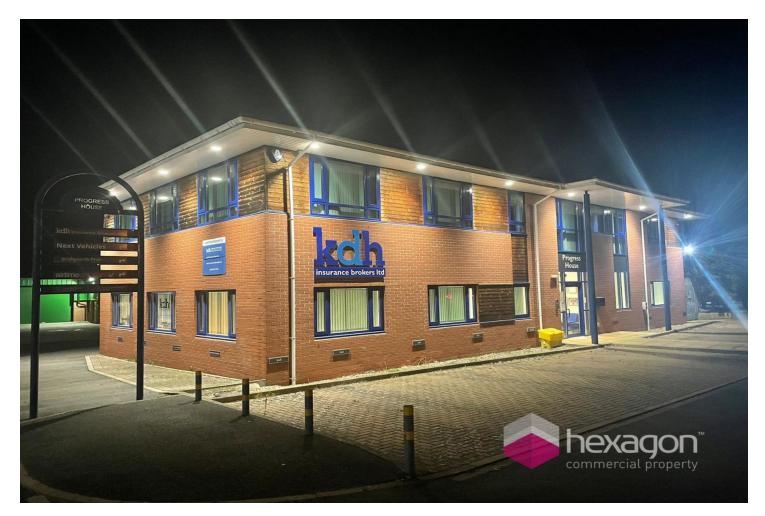

# **OFFICES**

1,392 SqFt ( 129 SqM )

£21,000 plus VAT per annum

Progress House, Bridgnorth, WV15 5BA

TO LET

## **Description**

This available offices are located in a modern detached office premises and consists of a secure open plan office. W/C facilities are shared and maintained with other occupiers.

The suite has its own kitchen area as well as an autonomous heating and cooling system. The electricity is separately metered and four private car parking spaces are included with the suite.

The building is alarmed and has a CCTV system and is accessibly 24/7, 365 days a year.