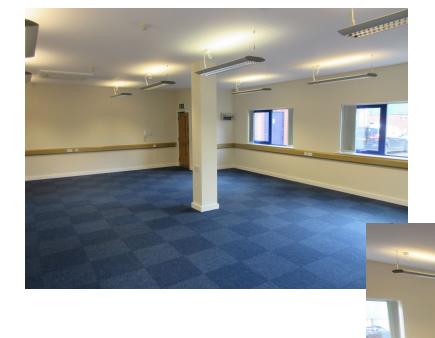

## **Description**

This available offices are located in a modern detached office premises and consists of a secure open plan office. W/C facilities are shared and maintained with other occupiers.

The suite has its own kitchen area as well as an autonomous heating and cooling system. The electricity is separately metered and four private car parking spaces are included with the suite.

#### Accommodation

Main Office - 1,021 Sq Ft

Board / Managers Office - 199 Sq Ft

Managers Office - 171 Sq Ft

Total - 1,392 Sq Ft