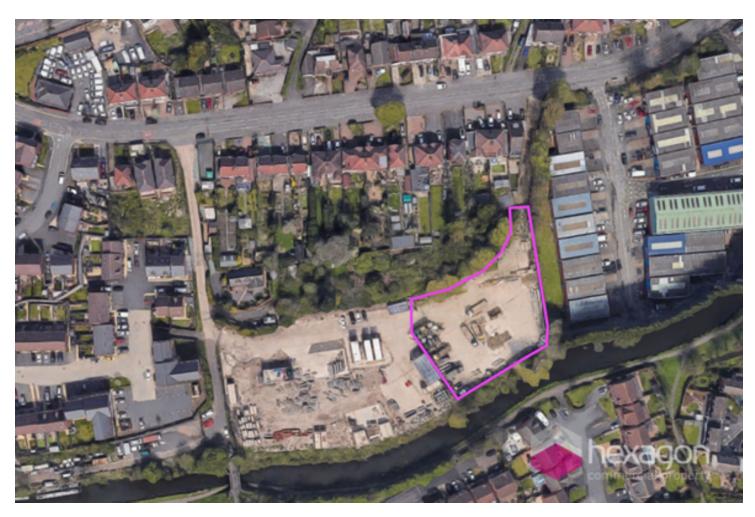

# **Description**

The site is accessed via Anchor Hill off Delph Road in Brierley Hill, close to the Merry Hill Shopping Centre. The site provides a former aggregates depot, which has now been cleared to provide a secure concrete surfaced yard.

### Location

The site lies approximately a quarter of a mile from Brierley Hill town centre, 4.5 miles south west of Dudley town centre and 6 miles from Junction 2 of the M5.

# Accommodation

The property provides the following approximate site area: 0.68 Acres (0,27 Hectares) There is a right of access across the land for the yard that is available.

Any maps are for identification purposes only and should not be relied upon for accuracy.