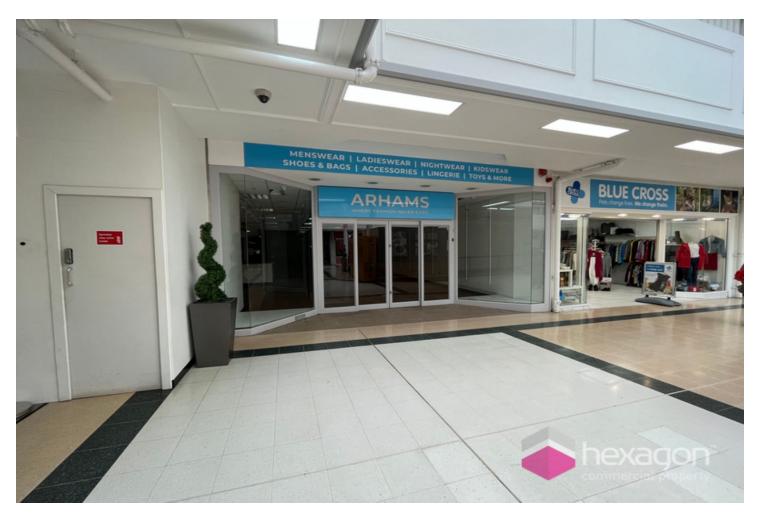

# **Description**

This unit consists of ground and first floor accommodation. The modern open plan ground floor sales area has fully tiled flooring with suspended ceiling and built in LED light panels. The unit benefits from service area at the rear with doors out to a service yard for deliveries. The first floor is accessed via the service area and offers an open plan area suitable for storage as well as kitchen and toilets. This unit lies opposite MaxiSaver and with Costa Coffee located in the central walk way of the centre it provides excellent surrounding customer footfall.

#### Location

The Ryemarket Shopping Centre is the principle covered shopping destination in Stourbridge Town Centre. The centre is anchored by Waitrose and Home Bargains and also boasts various other national retailers including Costa Coffee, Boots and Holland & Barrett. There is a 214 space car park with free 2 hour parking, with further excellent transport links to Stourbridge Town Centre via bus and train with both stations only a 2 minute walk away.