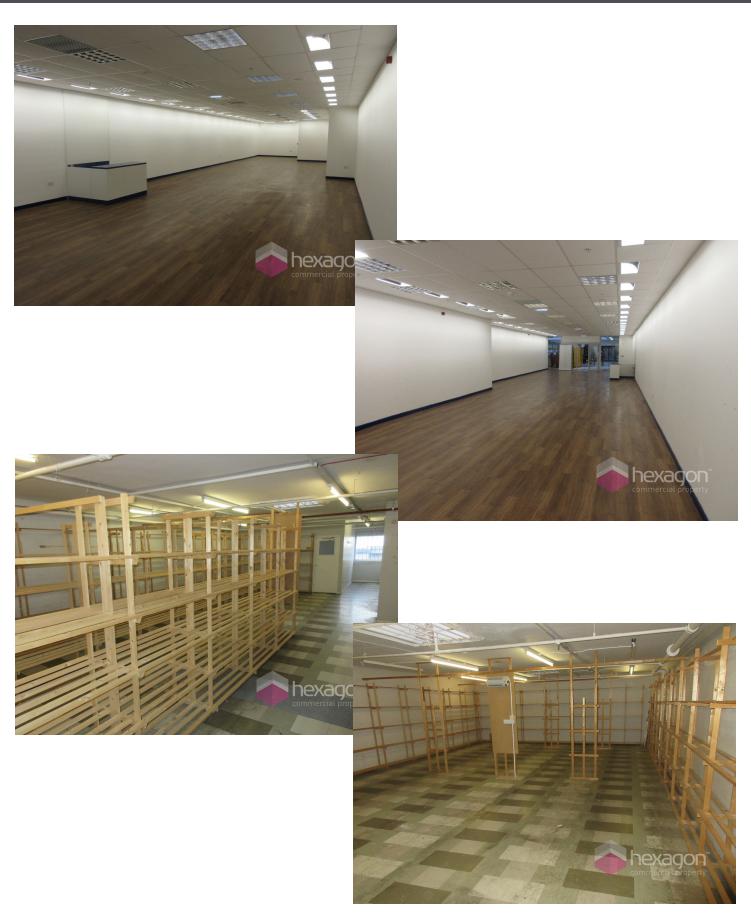

# **Description**

This unit consists of ground and first floor accommodation. The modern open plan ground floor sales area has fully tiled flooring with suspended ceiling and built in LED light panels. The unit benefits from service area at the rear with doors out to a service yard for deliveries. The first floor is accessed via the service area and offers an open plan area suitable for storage as well as kitchen and toilets. This unit lies opposite MaxiSaver and with Costa Coffee located in the central walk way of the centre it provides excellent surrounding customer footfall.

### Accommodation

Ground Floor Retail - 22 x 76.1 = 1692.1 Sq Ft

First Floor Storage 1 - 19.08 x 37 = 732.62 Sq Ft

Storage 2 -  $23.03 \times 37.01 = 866.37 \text{ Sq Ft}$ 

Kitchen -  $12.07 \times 12 = 152.29 \text{ Sq Ft}$ 