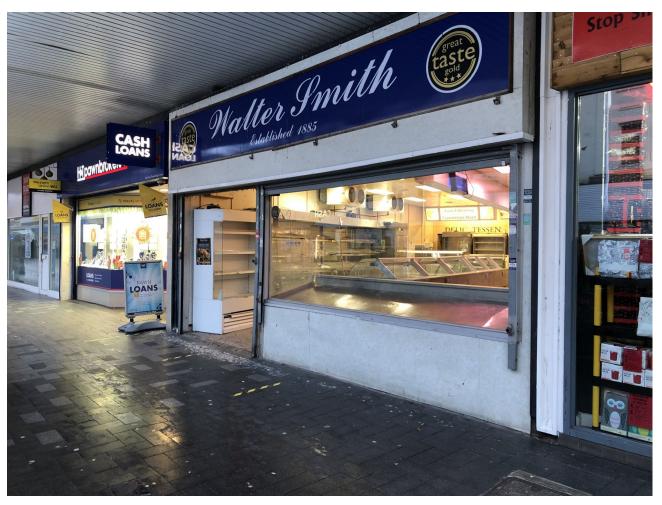

## Description

This previous butchers shop occupies a fantastic position in the High Street, being close to the Kings Square shopping centre entrance it is situated across ground and first floors.

The ground floor has open frontage and consists of shop floor, kitchen and prep room as well as inbuilt cold store. To the first floor there is are two further large cold store rooms and staff room with men's and women's WCs.

## Location

The shop is located in a prominent position within the High Street, being close to the main entrances of the Kings Square and Queens Square Shopping Centres. It is adjacent to H&T Pawnbrokers and Gadgets Gizmos & Gifts, opposite to the British Heart Foundation. Nearby national retailers include New Look, Timpsons, Thomas Cook and Argos.