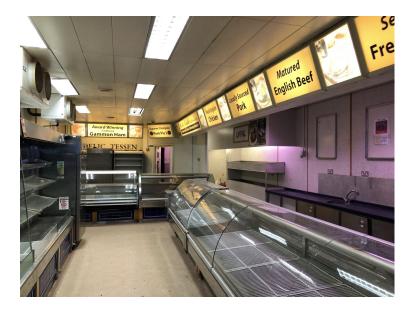

## Description

This previous butchers shop occupies a fantastic position in the High Street, being close to the Kings Square shopping centre entrance it is situated across ground and first floors.

The ground floor has open frontage and consists of shop floor, kitchen and prep room as well as inbuilt cold store. To the first floor there is are two further large cold store rooms and staff room with men's and women's WCs.

## Accommodation

Ground Floor: Front retail - 17.4 x 40.1 = 697 Sq Ft Kitchen & Cold Store = 317 Sq Ft First Floor: Staff Room - 15.1 x 7 = 105 Sq Ft Cold Store 1 - 19 x 12.7 = 242 Sq Ft Cold Store 2 - 12.7 x 11.6 = 147 Sq Ft Male and Female WCs **Rates** Rateable Value - £21,250 Rates Payable - £10.603.75 (approx) Information provided from the VOA