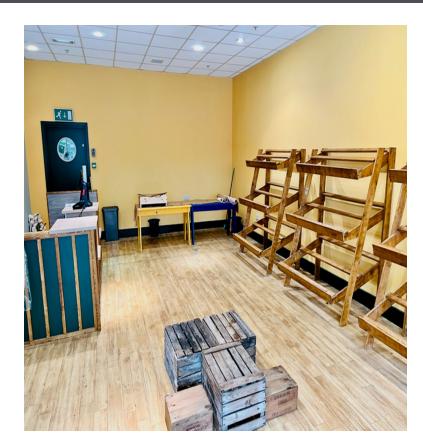

# **Description**

This unit consists of ground and first floor accommodation. The modern open plan ground floor sales area is ready to begin trading immediately upon occupation if the tenant desires. The unit benefits from two storage rooms and service area at the rear with doors out to a service yard for deliveries. The first floor is accessed via the service area and offers storage space across two rooms as well as staffroom including kitchen and toilets. Costa Coffee is located opposite this unit providing excellent customer footfall.

### Accommodation

Ground Floor Retail - 27.09 x 16.06 = 461 SqFt

Service Area -  $20.07 \times 8.11 = 184.82 \text{ SqFt}$ 

Store  $1 - 11.02 \times 7.10 = 89 \text{ SqFt}$ 

Store  $2 - 9 \times 7.09 = 70 \text{ SqFt}$ 

First floor storage - 39.11 x 17.01 = 685 SqFt

 $Staffroom - 23.11 \times 13.06 = 324 SqFt$ 