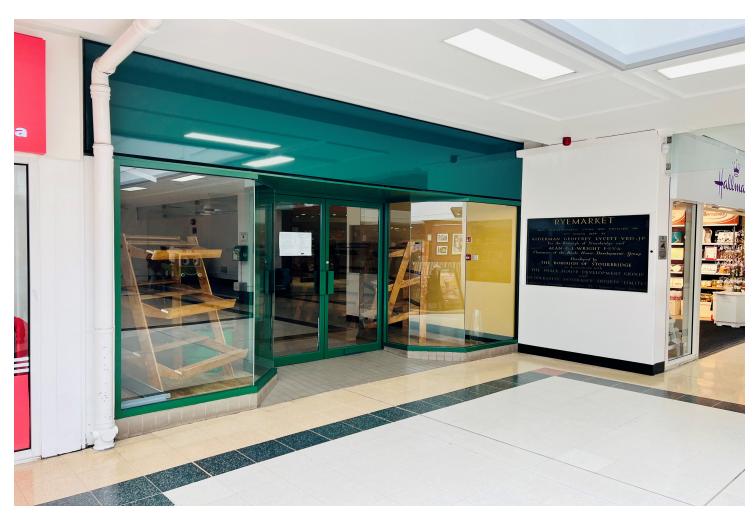

# **RETAIL**

1,813 SqFt ( 168 SqM )

£20,000 per annum plus VAT

Unit 22 Ryemarket Shopping Centre

TO LET

# **Description**

This unit consists of ground and first floor accommodation. The modern open plan ground floor sales area is ready to begin trading immediately upon occupation if the tenant desires. The unit benefits from two storage rooms and service area at the rear with doors out to a service yard for deliveries. The first floor is accessed via the service area and offers storage space across two rooms as well as staffroom including kitchen and toilets. Costa Coffee is located opposite this unit providing excellent customer footfall.

### Location

The Ryemarket Shopping Centre is the principle covered shopping destination in Stourbridge Town Centre. The centre is anchored by Waitrose and Home Bargains and also boasts various other national retailers including Costa Coffee, Boots, Holland & Barrett and Peacocks. There is a 214 space car park with free 2 hour parking, with further excellent transport links to Stourbridge Town Centre via bus and train with both stations only a 2 minute walk away.