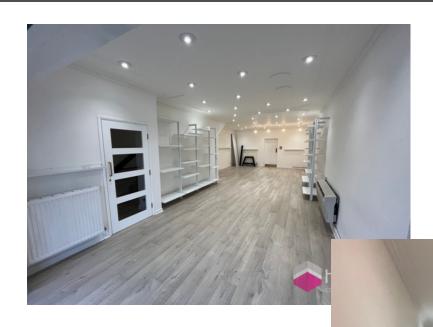

## **Description**

The ground floor premises is in a prominent location and comprises an excellent sized retail area leading to what the previous tenant has previously been using as a changing room and storage in the past. The property also benefits from free customer parking available at the rear.

### Accommodation

Ground Floor Retail area - 36 x 12.10 opening to 16.6 = 462 Sq Ft

Rear stockroom -  $14.3 \times 12.5 = 177 \text{ SqFt}$ 