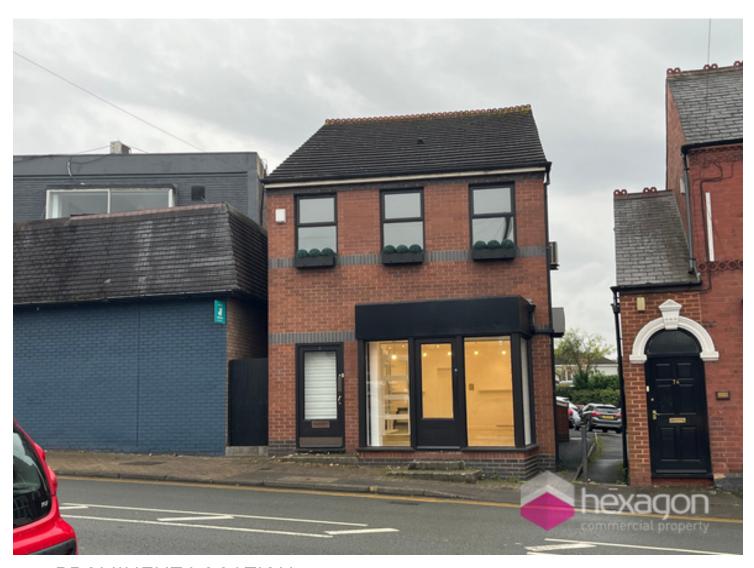

## **Description**

The ground floor premises is in a prominent location and comprises an excellent sized retail area leading to what the previous tenant has previously been using as a changing room and storage in the past. The property also benefits from free customer parking available at the rear.

#### Location

The premises occupies a prominent position on Heath Lane in Oldswinford, around 100 yards away from the busy Hagley Road leading to and from Stourbridge Town Centre (1 mile away).