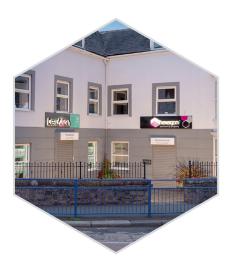

## **Description**

The ground floor premises is in a prominent location and comprises an excellent sized retail area leading to what the previous tenant has previously been using as a changing room and storage in the past. The property also benefits from free customer parking available at the rear.

#### Location

The premises occupies a prominent position on Heath Lane in Oldswinford, around 100 yards away from the busy Hagley Road leading to and from Stourbridge Town Centre (1 mile away).