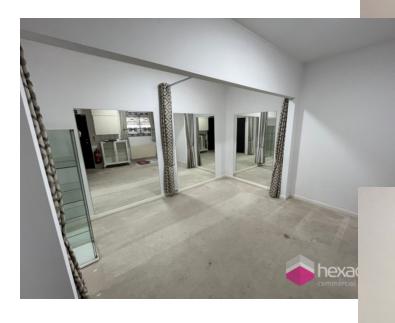

## **Description**

The ground floor premises is in a prominent location and comprises an excellent sized retail area leading to what the previous tenant has previously been using as a changing room and storage in the past. The property also benefits from free customer parking available at the rear.

### Accommodation

Ground Floor Retail area - 36 x 12.10 opening to 16.6 = 462 Sq Ft

Rear stockroom -  $14.3 \times 12.5 = 177 \text{ SqFt}$ 