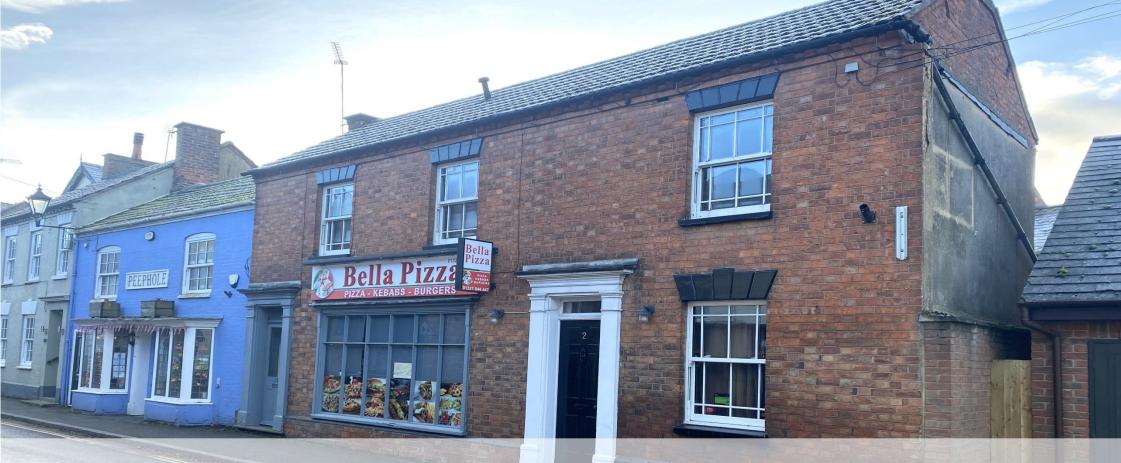

# TO LET

2 High Street, Long Buckby, NN6 7RD Rent: £8,000 per annum exclusive

- Village Location
- Former Micro Pub
- Variety of Uses Applicable
- NIA: 63.42 sq m (683 sq ft)

VIEWING: By appointment with George and Company Surveyors on 01788 554455.

## **Description**

The property comprises a semi-detached building of traditional brick construction under a pitched tiled roof.

The premises were previously occupied by a Micro Pub and provides accommodation over two floors.