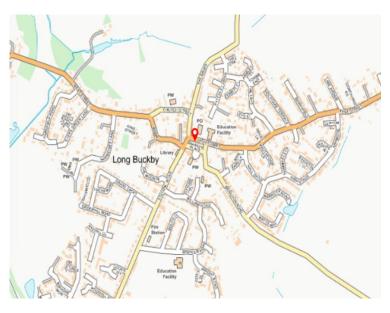

#### Location

The property occupies a prominent position on the High Street in the centre of Long Buckby, a village approximately 5 miles from Daventry and 10 miles from Rugby.

The village benefits from strong communication links, situated near the A5 trunk road which provides access to Junctions 16 and 18 of the M1 motorway.