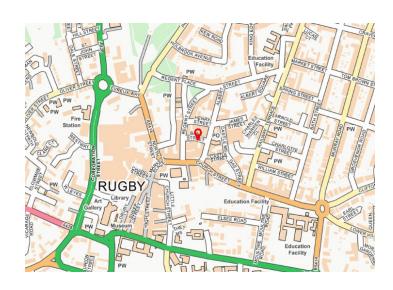

#### Location

The property is located in a courtyard off Bank Street in Rugby Town Centre; access is via a communal entrance, adjacent too this is Hills Gold Smiths and opposite is Lord's Electrical.