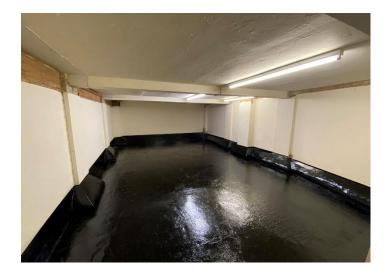

# **Description**

Forming the basement space of a mixed-use building which is split into several cellular rooms with a single W.C and hand basin.

## **Accommodation**

The accommodation briefly comprises:-

NIA: 114.86 sq m (1,236 sq ft)