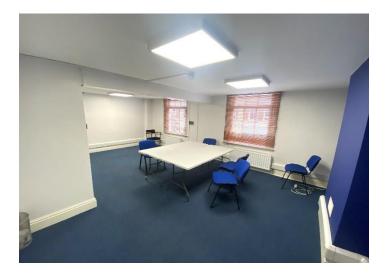

#### **Description**

Modern office suites at first and second floor level. within a mixed-use building. Access is via a communal yard and hallway with shared welfare and kitchen facilities as well.

#### Accommodation

The accommodation briefly comprises:-

| Suite 1                 | 09.07 Sq m | (98 sq ft)  |
|-------------------------|------------|-------------|
| Suite 4                 | 06.33 Sq m | (68 sq ft)  |
| Suite 5                 | 13.04 Sq m | (140 sq ft) |
| Shared Kitchen and WC's |            |             |