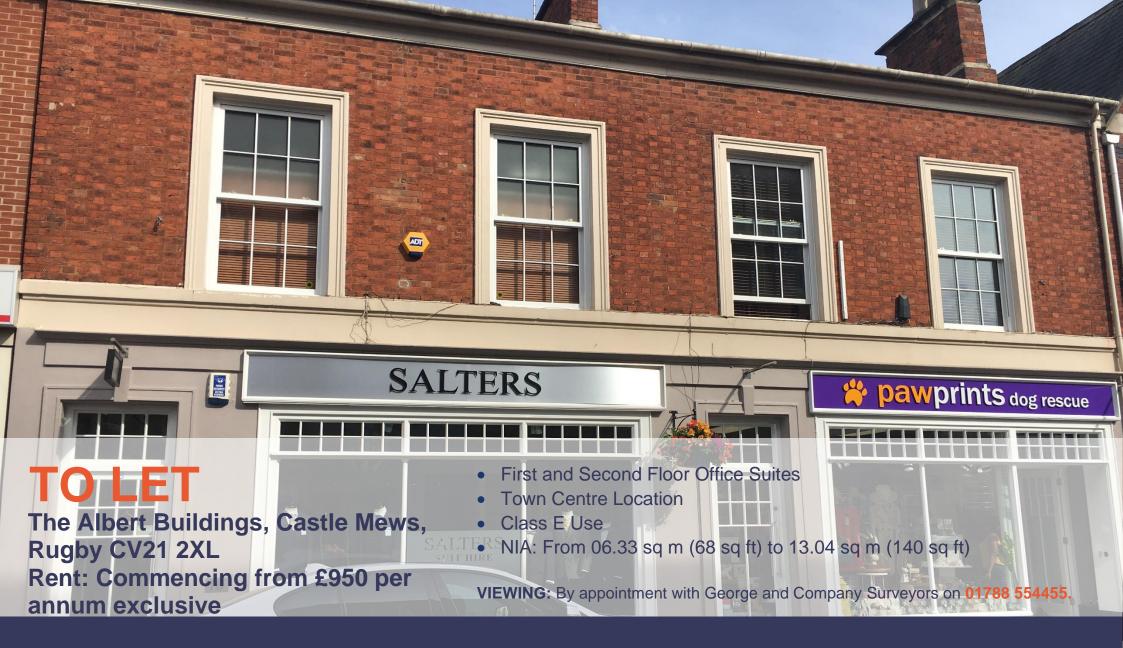

#### Location

The Albert Buildings can be found in Castle Mews, a tertiary road within Rugby Town Centre between Albert Street and Castle Street and next to the John Barford car park.

#### **Description**

Modern office suites at first and second floor level. within a mixed-use building. Access is via a communal yard and hallway with shared welfare and kitchen facilities as well.

#### Accommodation

The accommodation briefly comprises:-

| Suite 1                 | 09.07 Sq m | (98 sq ft)  |
|-------------------------|------------|-------------|
| Suite 4                 | 06.33 Sq m | (68 sq ft)  |
| Suite 5                 | 13.04 Sq m | (140 sq ft) |
| Shared Kitchen and WC's |            |             |

## Tenure

Available by way of a new equivalent Full Repairing & Insuring lease on terms to be agreed as:

| Suite 1: | £1,200 per annum exclusive. |
|----------|-----------------------------|
| Suite 4: | £950 per annum exclusive.   |
| Suite 5: | £1,685 per annum exclusive. |