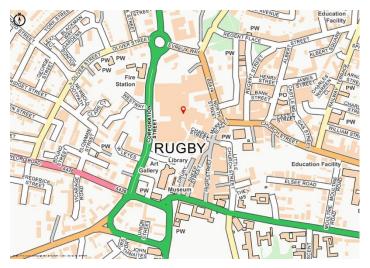

#### Location

Located at the north western end of the town centre, Rugby Central is part of the traditional prime retail space in the heart of Rugby.

Rugby is a market town on the eastern edge of Warwickshire, located to 34 miles east of Birmingham, 21 miles northwest of Northampton and 22 miles South of Leicester.