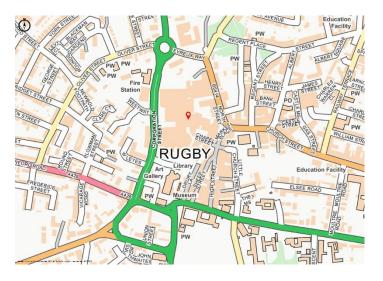

#### Location

Located at the north western end of the town centre, Rugby Central is part of the traditional prime retail space in the heart of Rugby.

Rugby is a market town on the eastern edge of Warwickshire, located to 34 miles east of Birmingham, 21 miles northwest of Northampton and 22 miles South of Leicester.