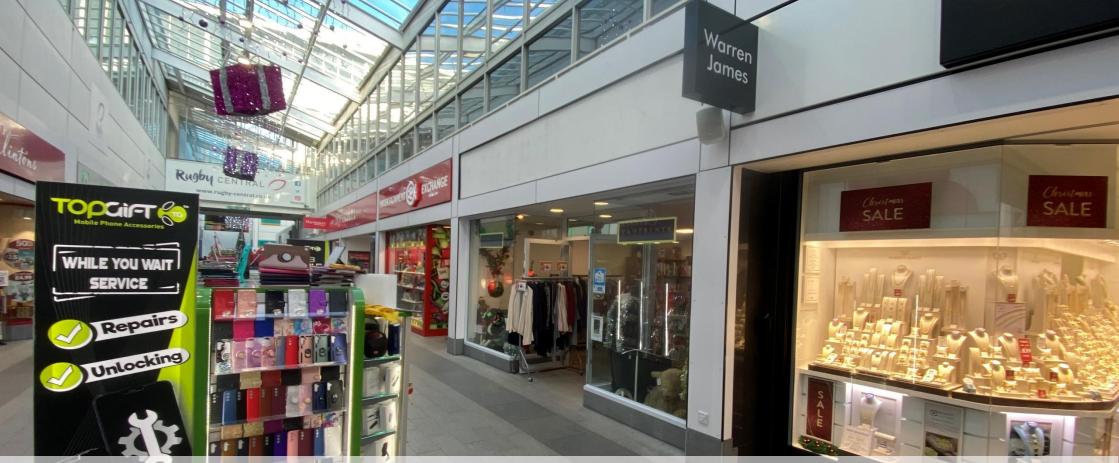

### **Description**

Rugby Central is a modern, covered and dominant town centre retail centre. The centre was opened in 1980 and was refurbished in 2019.

Providing approximately 220,000 sq ft (20,439 sq m) of retail space, mainly at ground floor level around a 'U' shaped mall.

## Accommodation

NIA 91.97 sq m (990 sq ft) Inclusive of sales area, storage and welfare facilities.