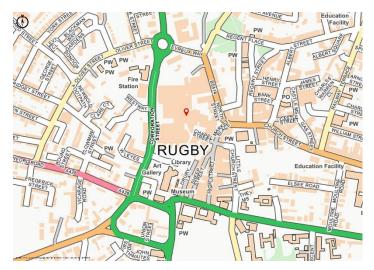

#### Location

Located at the north western end of the town centre, Rugby Central is part of the traditional prime retail space in the heart of Rugby.

Rugby is a market town on the eastern edge of Warwickshire, located to 34 miles east of Birmingham, 21 miles northwest of Northampton and 22 miles South of Leicester.