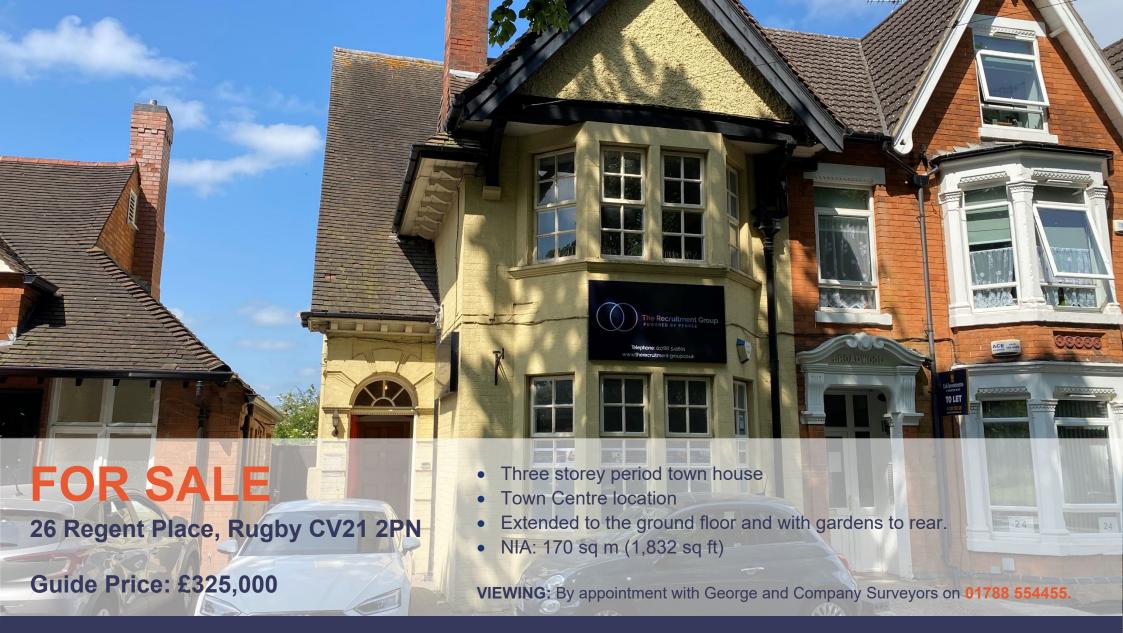

#### Location

Regent Place is situated on the periphery of the town centre retail area and historically formed part of the professional area of the town. A number of properties have now been returned to residential use as period town houses and some as houses in multiple occupation.

## **Description**

The accommodation is provided over 3 floors, with a single storey addition. The space is currently used as offices.

Internal viewing is recommended to appreciate the property and grounds.

#### **Accommodation**

The accommodation briefly comprises:-

Ground Floor: 85.7 sq m 922 sq ft
First Floor: 60.3 sq m 649 sq ft
Second Floor 24.2 aq m 260 sq ft