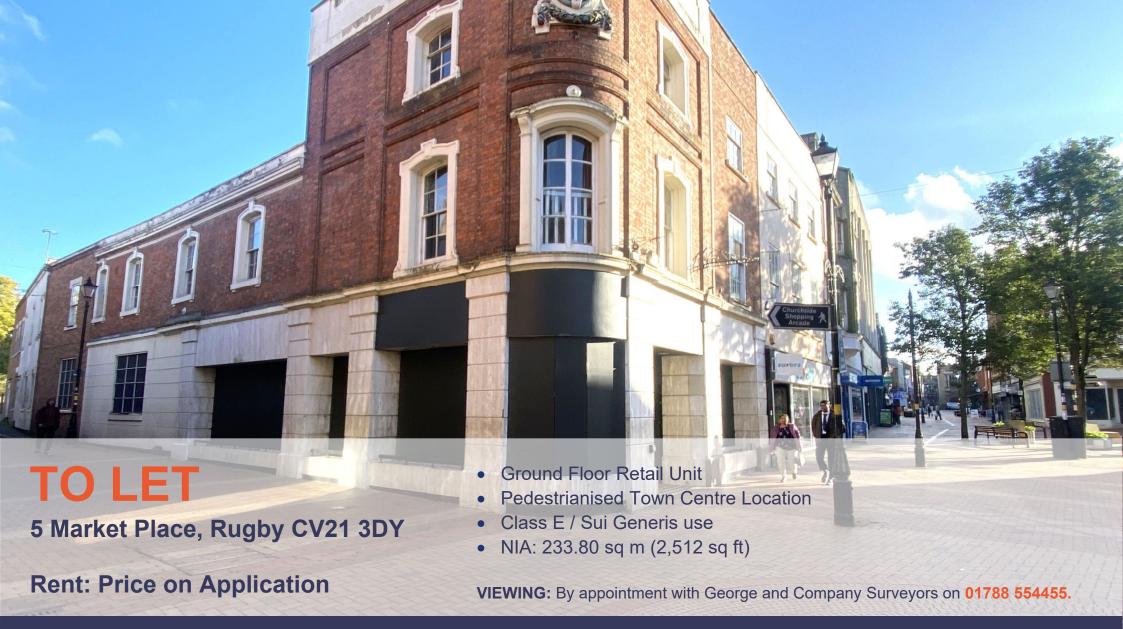

#### Location

Situated in the pedestrianised zone at the heart of Rugby town centre, on the junction of Market Place and Chapel Street. Nearby retailers include Asda, Boots opticians and Holland and Barratt.

# **Description**

A former McDonalds restaurant with accommodation on ground floor only. Laid out mostly to open plan, the building would suit another restaurant, but could also accommodate other uses.

#### **Accommodation**

The accommodation briefly comprises:-

NIA: 233.80 sq m (2,512 sq ft)

#### **Planning**

We understand that the premises has planning permission for Class E/Sui Generis use.