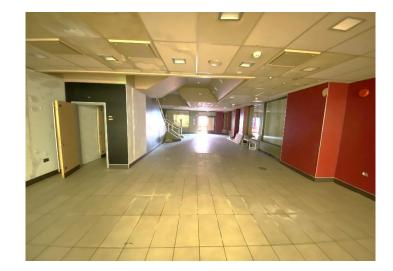

# **Description**

A former McDonalds restaurant with accommodation on ground floor only. Laid out mostly to open plan, the building would suit another restaurant, but could also accommodate other uses.

#### **Accommodation**

The accommodation briefly comprises:-

NIA: 233.80 sq m (2,512 sq ft)