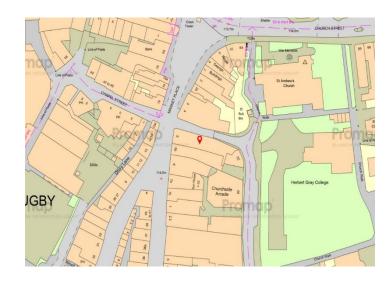

#### Location

Situated in the pedestrianised zone at the heart of Rugby town centre, on the junction of Market Place and Chapel Street. Nearby retailers include Asda, Boots opticians and Holland and Barratt.

Rugby is situated 35 miles to the south east of Birmingham, some 80 miles to the north of London. Junction 1 of the M6 is approximately 3 miles to the north and access to other major motorway road networks including M6, M1, M40 and A14 are within easy reach.