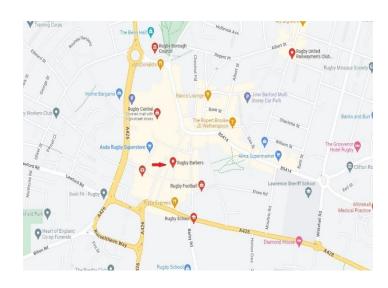

#### Location

The property fronts the southern end of Regent Street in the independent quarter of Rugby Town Centre. Neighbouring occupiers are a mix of retailers, financial and professional services, with residential users on the upper floors of the buildings. All local amenities, including car parking, are available in the immediate vicinity.