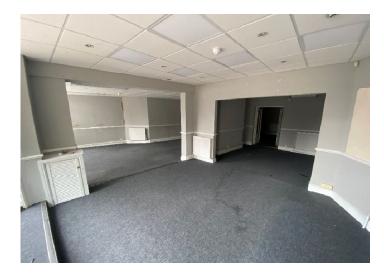

### **Description**

Comprising the ground floor of two inner terraces of traditional construction, which have been joined and extended to provide retail/office space. The rear of the property adjoins a service road that provides vehicle access with one parking space.

#### **Accommodation**

The accommodation briefly comprises:-

| Sales/office area | 66.02 sq m | 710 sq ft |
|-------------------|------------|-----------|
| Office            | 06.97 sq m | 75 sq ft  |
| Kitchen           | 10.60 sq m | 114 sq ft |
| 2 x WC            |            |           |