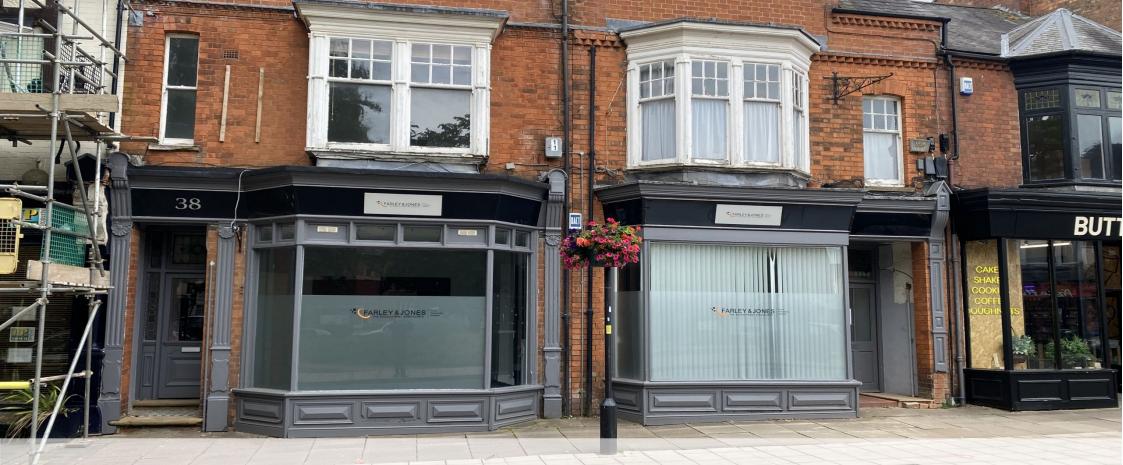

# TO LET

36-38 Regent Street, CV21 2PS

**Rent: Price on Application** 

- Double Front Ground Floor Retail/Office Unit
- Independent Quarter Location
- Class E use
- NIA: 83.52 sq m (899 sq ft)

VIEWING: By appointment with George and Company Surveyors on 01788 554455.

#### Location

The property fronts the southern end of Regent Street in the independent quarter of Rugby Town Centre. Neighbouring occupiers are a mix of retailers, financial and professional services, with residential users on the upper floors of the buildings. All local amenities, including car parking, are available in the immediate vicinity.

### **Description**

Comprising the ground floor of two inner terraces of traditional construction, which have been joined and extended to provide retail/office space. The rear of the property adjoins a service road that provides vehicle access with one parking space.