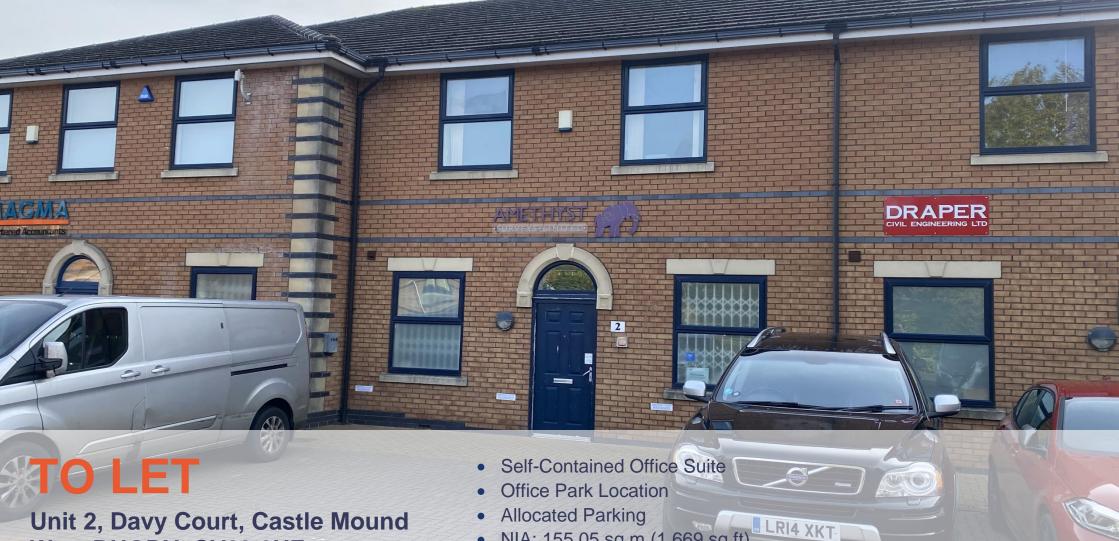

**Unit 2, Davy Court, Castle Mound** Way, RUGBY, CV23 0UZ.

Rent: £26,000 per annum exclusive

NIA: 155.05 sq m (1,669 sq ft)

VIEWING: By appointment with George and Company Surveyors on 01788 554455.

### **Description**

A purpose-built office building of traditional brick construction with a pitched tiled roof. The accommodation is split over two floors with one office and welfare facilities to the ground floor and two offices on the first floor.