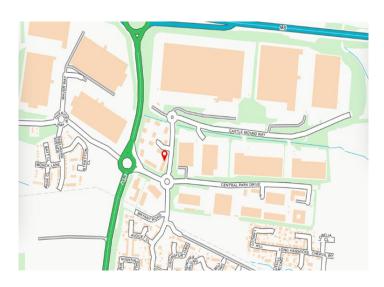

#### Location

Davy Court forms part of a larger modern office development on the northern edge of Rugby.

Located on the doorstep of Junction 1 of the M6, the site provides great access to the surrounding motorway network and Rugby Town Centre via the A426 Leicester Road.