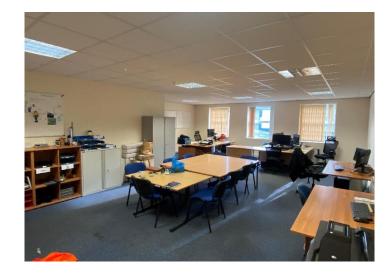

### **Description**

A purpose-built office building of traditional brick construction with a pitched tiled roof. The accommodation is split over two floors with one office and welfare facilities to the ground floor and two offices on the first floor.

The office suites are modern in design with carpet flooring, perimeter trunking, slimline electric

Eight parking spaces are allocated to the building.

#### **Accommodation**

The accommodation briefly comprises:-

Ground Floor:

| Office      | 68.82 sq m | 740 sq ft |
|-------------|------------|-----------|
| Kitchen     | 02.37 sq m | 29 sq ft  |
| WC          |            |           |
| First Floor |            |           |
| Office 1    | 53.01 sq m | 570 sq ft |
| Office 2    | 30.69 sq m | 330 sq ft |