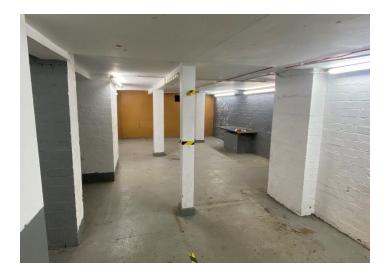

## **Description**

Forming the basement space of a mixed-use building which is split into several cellular rooms with a single W.C and hand basin.

### **Accommodation**

The accommodation briefly comprises:-

NIA: 114.50 sq m (1,232 sq ft)