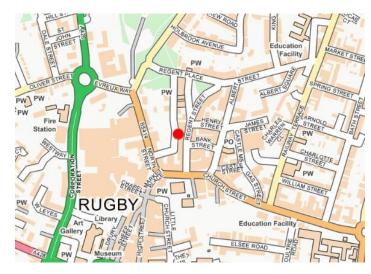

### Location

The property is located to the rear of 25 & 27 Regent Street within Rugby Town Centre; access is from Chestnut Fields service road, opposite Barclays Bank carpark.